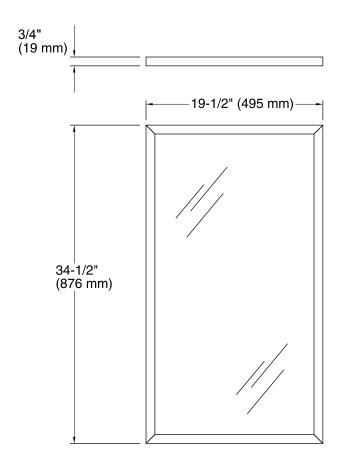

ordinates with Jacquard vanities for a matched ensemble.
- Wood frame with catalyzed conversion varnish provides a durable moisture-resistant finish.
- Includes hardware for wall-mount installation.

### Material

- Glass
- Solid woods and veneers.



# Codes/Standards EPA TSCA Title VI CARB P2

# **KOHLER® One-Year Limited Warranty** See website for detailed warranty information.

#### **Available Colors/Finishes**

Color tiles intended for reference only.

| Color | Code | Description   |
|-------|------|---------------|
|       | 1WA  | Linen White   |
| 614   | 1WG  | Cherry Tweed  |
|       | 1WB  | Claret Suede  |
|       | 1WH  | Woolen Oak    |
|       | 1WC  | Felt Grey     |
|       | 1WE  | Terry Walnut  |
|       | 1WT  | Mohair Grey   |
|       | 1WU  | Batiste Black |









# **Technical Information**

All product dimensions are nominal.