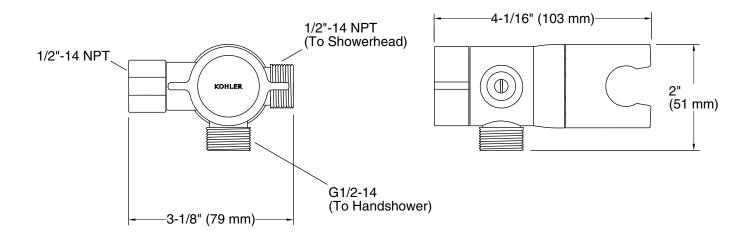

### **Technical Information**

All product dimensions are nominal.

### Features

- Diverter switches water between showerhead or handshower, or both on at one time.
- Easily mounts on the end of your shower arm and fits most standard handshower hoses, handshowers, and showerheads.
- Includes flow restrictor that limits water flow to 2.5 gpm (gallons per minute) when one or both showering components are running.