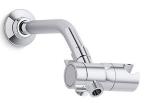

Awaken® Shower Arm Diverter K-98770

# KOHLER, Faucets

Awaken® Shower Arm Diverter K-98770

### Features

- Diverter switches water between showerhead or handshower, or both on at one time.
- Easily mounts on the end of your shower arm and fits most standard handshower hoses, handshowers, and showerheads.
- Includes flow restrictor that limits water flow to 2.5 gpm (gallons per minute) when one or both showering components are running.