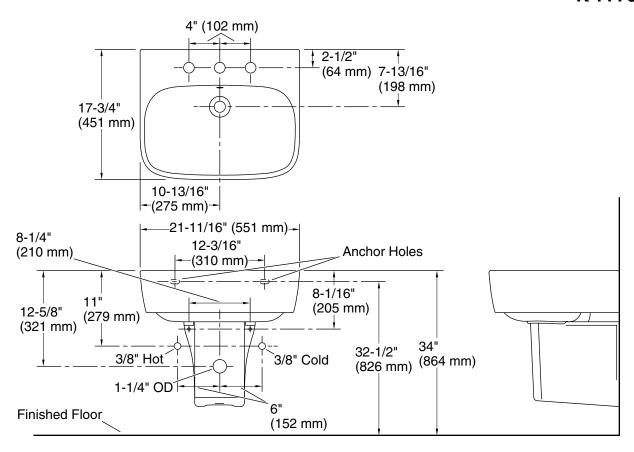

## **Technical Information**

All product dimensions are nominal. Installation: Wall-mount

Number of deck holes: 3

Faucet hole spacing: 8" (203 mm)

Drain hole: 1-3/4" (44 mm)