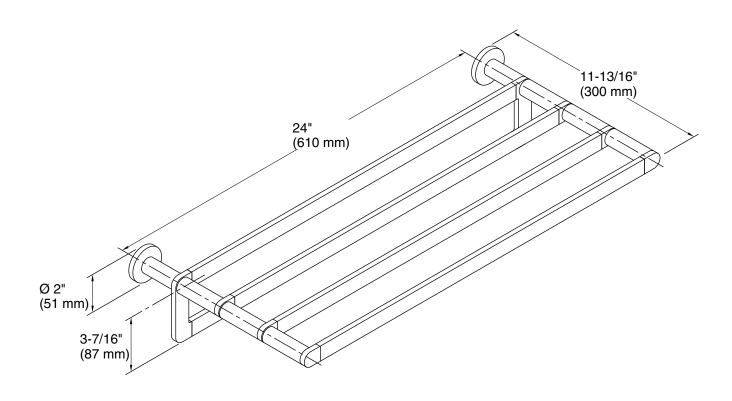

## **Technical Information**

All product dimensions are nominal. Installation Type: Wall-mount Material: Zinc, Brass