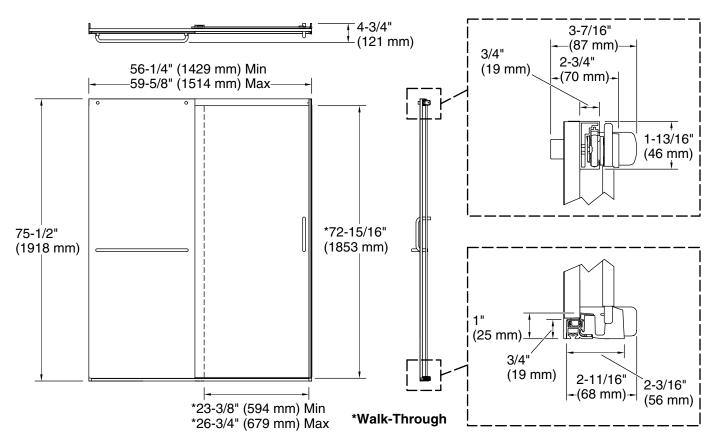

#### Installation

- Fits opening widths 56-1/4" 59-5/8" (1429 1514 mm).
- Shower door is 75-1/2" (1918 mm) tall, with a lofty 72-11/16" (1846 mm) of walk-through height.
- 3-3/8" (86 mm) width adjustment.
- Out-of-plumb adjustability simplifies installation.
- Door can be installed to open to the left or right to suit your bathroom layout.
- For residential use only.
- Not for use in hospitality.

# **Technical Information**

All product dimensions are nominal.

| For shower base installation 56-1/4" (1429 mm) |
|------------------------------------------------|
| 59-5/8" (1514 mm)                              |
| 23-3/8" (594 mm)                               |
| 26-3/4" (679 mm)                               |
| 1/2" (13 mm)                                   |
| 5/16" (8 mm)                                   |
| CleanCoat®                                     |
|                                                |

## Notes

Install this product according to the installation instructions.

The vertical opening should be a minimum of 78-13/16" (2002 mm) to allow for installation clearance.