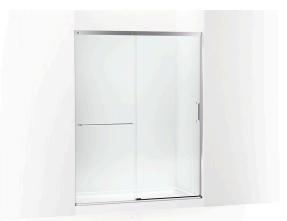

# Elate™ Tall Sliding shower door, 75-1/2" H x 56-1/4 - 59-5/8" W K-707615-8L

# Features

- Frameless design emphasizes glass and creates a sleek, minimalist look.
- Vertical handle with inside knob on moving panel.
- Gently-curved towel bar provides integrated storage on fixed panel.
- Tempered glass ensures maximum safety and durability.
- CleanCoat<sup>®</sup> technology creates a protective barrier that repels water, prevents dirt and minerals from collecting, and makes it easier to remove hard water spots.
- Smooth, easy-to-clean wall jambs.
- Full-length moving panel seal provides excellent water containment.
- Coordinates with other items in the Elate collection.

#### Installation

- Fits opening widths 56-1/4" 59-5/8" (1429 1514 mm).
- Shower door is 75-1/2" (1918 mm) tall, with a lofty 72-11/16" (1846 mm) of walk-through height.
- 3-3/8" (86 mm) width adjustment.
- Out-of-plumb adjustability simplifies installation.
- Door can be installed to open to the left or right to suit your bathroom layout.
- For residential use only.
- Not for use in hospitality.