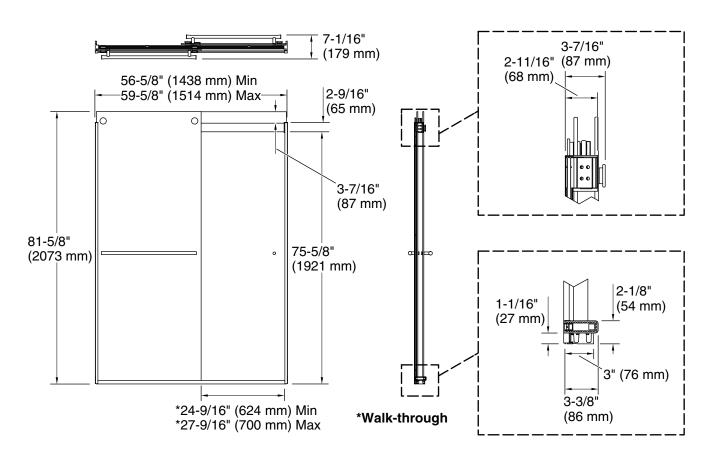

### Installation

- Fits opening widths 56-5/8" 59-5/8" (1438 –1514 mm).
- 81-5/8" (2073 mm) high, with a lofty 75-5/8" (1921 mm) minimum head clearance.
- 3" (76.2 mm) width adjustment.
- Out-of-plumb adjustability simplifies installation.
- For residential use only.
- Not for use in hospitality.

#### **Technical Information**

All product dimensions are nominal.

Installation type: For shower base installation

Opening Width - 56-5/8" (1438 mm)

Min:

Opening Width - 59-5/8" (1514 mm)

Max:

Walk-through - Min: 24-9/16" (624 mm) Walk-through - Max: 27-9/16" (700 mm)

Base-To-Wall 1/2" (13 mm)

Radius - Max:

Glass thickness: 3/8" (10 mm)
Glass coating: CleanCoat+

#### **Notes**

Install this product according to the installation instructions.

The vertical opening should be a minimum of 81-5/8" (2073 mm) to allow for installation clearance.