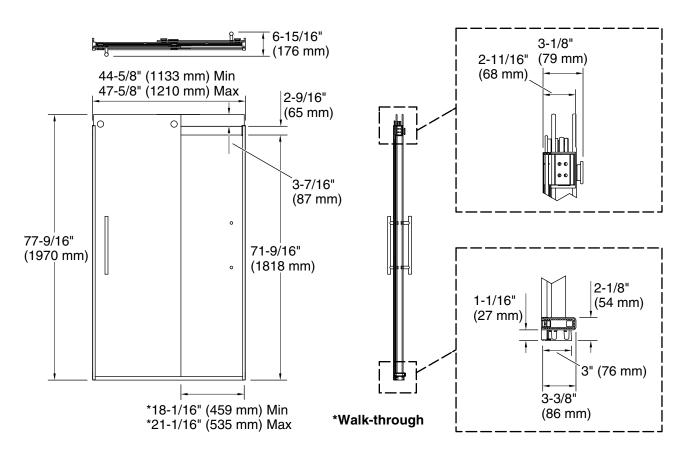

#### Installation

- Fits opening widths 44-5/8" 47-5/8" (1134 1210 mm).
- 77-9/16" (1970 mm) high, with 71-9/16" (1818 mm) minimum head clearance.
- 3" (76.2 mm) width adjustment.
- Out-of-plumb adjustability simplifies installation.
- For residential use only.
- Not for use in hospitality.

#### **Technical Information**

All product dimensions are nominal.

Installation type: For shower base installation

Opening Width - 44-5/8" (1133 mm)

Min:

Opening Width - 47-5/8" (1210 mm)

Max:

Walk-through - Min: 18-1/16" (459 mm) Walk-through - Max: 21-1/16" (535 mm)

Base-To-Wall 1/2" (13 mm)

Radius - Max:

Glass thickness: 5/16" (8 mm)
Glass coating: CleanCoat+