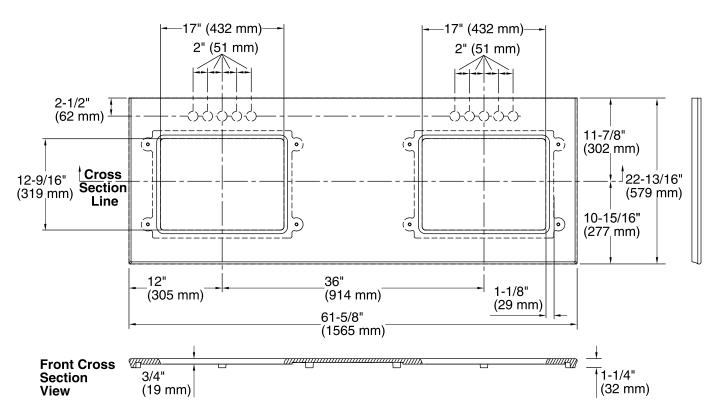

### **Technical Information**

| All product dimensions are nominal. |                                                  |  |  |
|-------------------------------------|--------------------------------------------------|--|--|
| Bowl configuration:                 | Double equal                                     |  |  |
| Installation:                       | Vanity top/ITB                                   |  |  |
| Bowl area (Left):                   | Length: 17" (432 mm)<br>Width: 12-9/16" (319 mm) |  |  |
| Bowl area (Right):                  | Length: 17" (432 mm)<br>Width: 12-9/16" (319 mm) |  |  |

Faucet hole and sink-mounting locations are marked on the underside of the countertop.