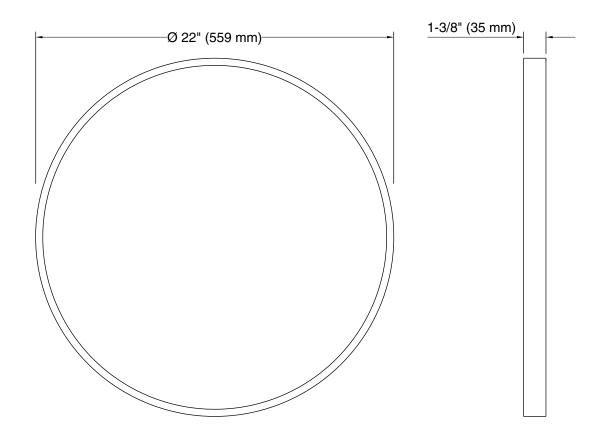

### **Features**

- Clean and timeless design allows for use in any interior
- Frame maintains a durable, long-lasting finish
- Finishes coordinate with KOHLER® faucet and lighting products

#### Material

- Premium metal and mirrored glass construction
- KOHLER finishes resist corrosion and tarnishing

# Installation

Mounting kit ensures quick and easy installation



Codes/Standards

None Applicable

**KOHLER® One-Year Limited** Warranty

See website for detailed warranty information.







# Technical Information

All product dimensions are nominal.

## **Notes**

Install this product according to the installation instructions.

Install the fastener to a stud to avoid possible property and product damage.