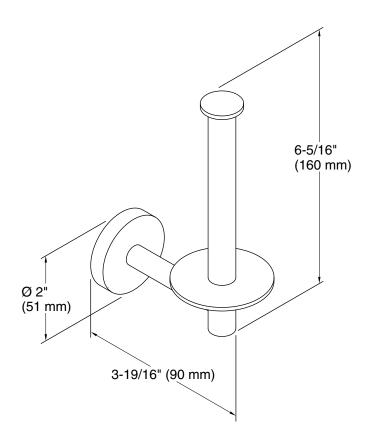

# Vertical toilet tissue holder K-27293

### **Technical Information**

All product dimensions are nominal.

Material: Zinc, Brass