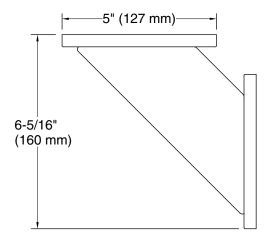

# **Technical Information**

All product dimensions are nominal.

Installation Type: Wall-mount

Material: Zinc, Stainless Steel