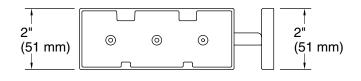

ng ledge/foot rest added for comfort.
- Coordinates with other products in the Square collection.

#### Material

- Premium metal construction for durability and reliability.
- KOHLER finishes resist corrosion and tarnishing.

#### Installation

Installation hardware and template included.

### **Recommended Products/Accessories**

K-23729 Stainless steel cleaner



## Codes/Standards

None Applicable

# KOHLER® Faucet Lifetime Limited Warranty

See website for detailed warranty information.

#### **Available Colors/Finishes**

Color tiles intended for reference only.

| Color | Code | Description             |
|-------|------|-------------------------|
|       | СР   | Polished Chrome         |
|       | BN   | Vibrant® Brushed Nickel |
|       | BL   | Matte Black             |











# **Technical Information**

All product dimensions are nominal.

Installation Type: Wall-mount

Material: Zinc, Stainless Steel

#### **Notes**

Install this product according to the installation instructions.