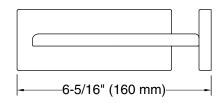

# **Technical Information**

All product dimensions are nominal.

Installation Type: Wall-mount

Material: Zinc, Stainless Steel