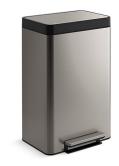

# Dual-compartment step trash can K-20956

### Features

- Dual 5.5-gal. compartments for separating trash and recyclables.
- Fits 13-gal. trash bags.
- Fingerprint-resistant finish stays cleaner longer.
- Hands-free operation with durable metal foot pedal.
- Raised liners and locking rim for easy bag changes.
- Quiet-close lid closes gently and silently.
- Space-saving profile fits snugly against wall or cabinets.
- Hinge design protects wall from scuffs.
- Removable plastic liners are easy to clean.
- For regular cleaning, use a damp microfiber cloth. Do not use cleaners or abrasives.

### Material

Available in Stainless Steel, Black Stainless Steel, and White & Stainless Steel.