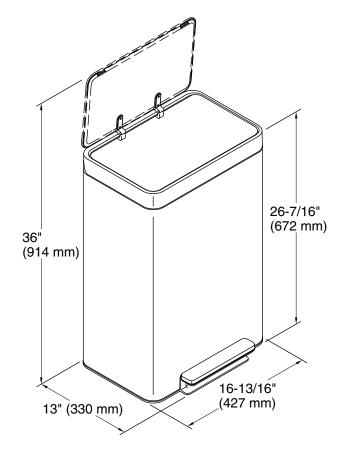

## Dual-compartment step trash can K-20956

### **Technical Information**

All product dimensions are nominal. Material: Stainless Steel