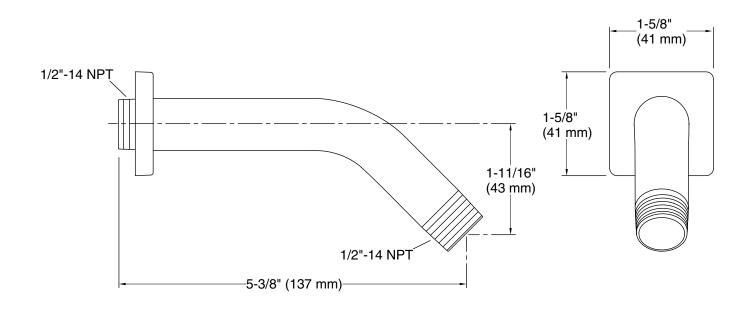

### Features

- 1/2" NPT connection.
- Coordinates with other products in the Honesty collection.
- 5-3/4" x 5-1/3" x 2-11/16"

## **Technical Information**

All product dimensions are nominal.