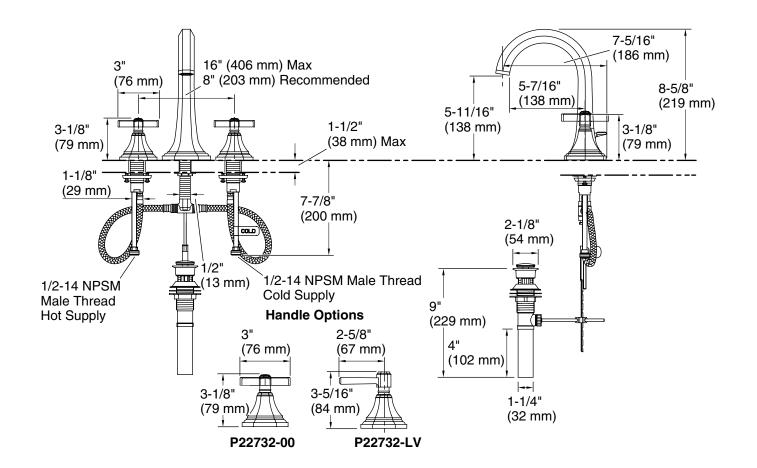

## For Town Sink Faucet, Tall Spout

## **FEATURES**

- Solid brass construction for durability and reliability
- Two-handle, widespread lavatory faucet for 8" (203 mm) - 16" (406 mm) centers
- Quarter-turn washerless ceramic disc valves
- 1.2 gpm (4.5 lpm) maximum flow rate
- Meets CalGreens requirements for lavatory faucets
- Includes drain
- Complements the For Town collection

\*Compliant when installed to the specific requirement of this regulation

| SPECIFIED MODEL |                                                 |                      |                    |                     |
|-----------------|-------------------------------------------------|----------------------|--------------------|---------------------|
| Model           | Description                                     | Finishes             |                    |                     |
| P22732-00       | For Town Sink Faucet, Tall Spout, Cross Handles | ☐ CP Polished Chrome | ☐ AD Nickel Silver | ☐ AG Brushed Nickel |
| P22732-LV       | For Town Sink Faucet, Tall Spout, Lever Handles | ☐ CP Polished Chrome | ☐ AD Nickel Silver | ☐ AG Brushed Nickel |