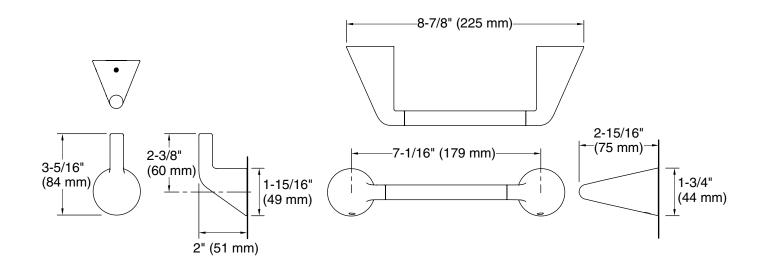

## Taper™ Bathroom Accessories

**FEATURES** 

• Solid brass construction for durability and reliability

P34806

- Magnetic arm on the toilet paper holder
- Includes hex wrench for installation
- Complements the Taper collection

P34806 P34808



P34808

| SPECIFIED MODEL |                           |                      |                    |                     |               |
|-----------------|---------------------------|----------------------|--------------------|---------------------|---------------|
| Model           | Description               | Finishes             |                    |                     |               |
| P34806-00       | Taper Hook                | ☐ CP Polished Chrome | ☐ AD Nickel Silver | ☐ AG Brushed Nickel | ☐ GN Gunmetal |
| P34808-00       | Taper Toilet Paper Holder | ☐ CP Polished Chrome | ☐ AD Nickel Silver | ☐ AG Brushed Nickel | ☐ GN Gunmetal |

We reserve the right to make revisions without notice in the design of products or in packaging unless this right has specifically been wai