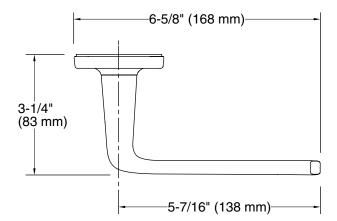

FEATURES P34708

- Solid metal construction for durability and reliability
- Includes hex wrench for installation
- Complements the Per Se collection

| SPECIFIED MODEL |                            |                    |                     |                   |                    |                   |
|-----------------|----------------------------|--------------------|---------------------|-------------------|--------------------|-------------------|
| Model           | Description                | Finishes           |                     |                   |                    |                   |
| P34708-00       | Per Se Toilet Paper Holder | CP Polished Chrome | AD Nickel<br>Silver | AG Brushed Nickel | W7 Black<br>Nickel | 24K Polished Gold |