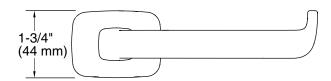

FEATURES P34708

- Solid metal construction for durability and reliability
- Includes hex wrench for installation
- Complements the Per Se collection

| SPECIFIED MODEL |                            |                    |                     |                   |                    |                   |
|-----------------|----------------------------|--------------------|---------------------|-------------------|--------------------|-------------------|
| Model           | Description                | Finishes           |                     |                   |                    |                   |
| P34708-00       | Per Se Toilet Paper Holder | CP Polished Chrome | AD Nickel<br>Silver | AG Brushed Nickel | W7 Black<br>Nickel | 24K Polished Gold |