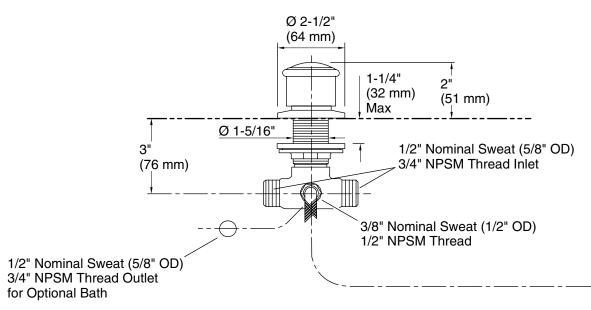

## P21435

- Solid brass construction for durability and reliability
- Complements Kallista bathroom faucets and fixtures

Can be installed in a wall-mount application to the same roughing-in dimensions.

|                 |                       |                             | INSTALLATION NOTES |                |                  |  |
|-----------------|-----------------------|-----------------------------|--------------------|----------------|------------------|--|
|                 |                       | All dimensions are nominal. |                    |                |                  |  |
|                 |                       |                             | Diverter Hole Size | 1-1/2" (38 mm) |                  |  |
|                 |                       |                             | Deck Thickness     | Min            | Max              |  |
|                 |                       |                             | Diverter           | —              | 1-1/4" (32 mm)   |  |
| SPECIFIED MODEL |                       |                             |                    |                |                  |  |
| Model           | Description           |                             | Finishes           |                |                  |  |
| P21435-00       | Select Diverter Valve | CP Pol                      | CP Polished Chrome |                | AD Nickel Silver |  |
|                 |                       | 🗖 AG Bru                    | AG Brushed Nickel  |                |                  |  |