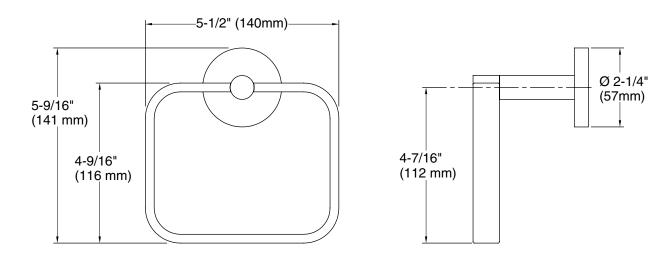

## One<sub>™</sub> Towel Ring

## P34410

| SPECIFIED MODEL                       |                |                    |                       |                   |
|---------------------------------------|----------------|--------------------|-----------------------|-------------------|
| Model                                 | Description    | Finishes           |                       |                   |
| P34410-00                             | One Towel Ring | CP Polished Chrome | AD Nickel Silver      | AG Brushed Nickel |
|                                       |                | GN Gunmetal        | ULB Unlacquered Brass | * BL Matte Black  |
| * BL Matte Black available Winter2019 |                |                    |                       |                   |