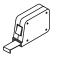

|                                                           |                                                                                                             |                                                                                                                                                                                           |                                                                         |                                                            | 1/8" 5/16"                                                                                  |
|-----------------------------------------------------------|-------------------------------------------------------------------------------------------------------------|-------------------------------------------------------------------------------------------------------------------------------------------------------------------------------------------|-------------------------------------------------------------------------|------------------------------------------------------------|---------------------------------------------------------------------------------------------|
| Record your model number below for future reference:      | CAUTION: Risk of personal injury.  Do not install where the product might be used as a grab or support bar. | Important Information These products should be located and mounted to a wall stud. While it is possible to mount them to any surface, a stud-mounted product will yield the best results. |                                                                         | Verify "X" against the measurements of your product model. | 1 For All Installations:  Loosen the setscrew and remove the wall plate from the accessory. |
|                                                           |                                                                                                             |                                                                                                                                                                                           | 8" (203 mm) –<br>12" (305 mm)                                           | P34401: 24" (610 mm) P34402: 18" (457 mm)                  |                                                                                             |
| 2 Single-Post Accessories:                                | 3 Drywall Into Studs:                                                                                       | Between Studs Or Into Tile:                                                                                                                                                               | 4 For All Accessories:                                                  |                                                            |                                                                                             |
| Position the wall plate and mark the holes. Verify plumb. | Drill 1/8" holes. Secure the wall plate(s).                                                                 | Drill 5/16" holes. Insert the anchors. Secure the wall plate(s).                                                                                                                          | Position the accessory onto the wall plate(s). Tighten the setscrew(s). |                                                            |                                                                                             |
|                                                           | 0                                                                                                           |                                                                                                                                                                                           |                                                                         |                                                            |                                                                                             |
|                                                           |                                                                                                             |                                                                                                                                                                                           |                                                                         |                                                            |                                                                                             |