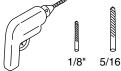

|                                                           |                                                                                                             |                                                                                                                                                                                           |                                                                         |                                                            | 1/8" 5/16"                                                                                  |
|-----------------------------------------------------------|-------------------------------------------------------------------------------------------------------------|-------------------------------------------------------------------------------------------------------------------------------------------------------------------------------------------|-------------------------------------------------------------------------|------------------------------------------------------------|---------------------------------------------------------------------------------------------|
| Record your model number below for future reference:      | CAUTION: Risk of personal injury.  Do not install where the product might be used as a grab or support bar. | Important Information These products should be located and mounted to a wall stud. While it is possible to mount them to any surface, a stud-mounted product will yield the best results. |                                                                         | Verify "X" against the measurements of your product model. | 1 For All Installations:  Loosen the setscrew and remove the wall plate from the accessory. |
|                                                           |                                                                                                             |                                                                                                                                                                                           | 8" (203 mm) –<br>12" (305 mm)                                           | P34401: 24" (610 mm) P34402: 18" (457 mm)                  |                                                                                             |
| 2 Single-Post Accessories:                                | 3 Drywall Into Studs:                                                                                       | Between Studs Or Into Tile:                                                                                                                                                               | 4 For All Accessories:                                                  |                                                            |                                                                                             |
| Position the wall plate and mark the holes. Verify plumb. | Drill 1/8" holes. Secure the wall plate(s).                                                                 | Drill 5/16" holes. Insert the anchors. Secure the wall plate(s).                                                                                                                          | Position the accessory onto the wall plate(s). Tighten the setscrew(s). |                                                            |                                                                                             |
|                                                           | 0                                                                                                           |                                                                                                                                                                                           |                                                                         |                                                            |                                                                                             |
|                                                           |                                                                                                             |                                                                                                                                                                                           |                                                                         |                                                            |                                                                                             |