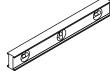

|                                                           |                                                                                                             |                                                                                                                                                                                           |                                                                         |                                                            | 1/8" 5/16"                                                                                  |
|-----------------------------------------------------------|-------------------------------------------------------------------------------------------------------------|-------------------------------------------------------------------------------------------------------------------------------------------------------------------------------------------|-------------------------------------------------------------------------|------------------------------------------------------------|---------------------------------------------------------------------------------------------|
| Record your model number below for future reference:      | CAUTION: Risk of personal injury.  Do not install where the product might be used as a grab or support bar. | Important Information These products should be located and mounted to a wall stud. While it is possible to mount them to any surface, a stud-mounted product will yield the best results. |                                                                         | Verify "X" against the measurements of your product model. | 1 For All Installations:  Loosen the setscrew and remove the wall plate from the accessory. |
|                                                           |                                                                                                             |                                                                                                                                                                                           | 8" (203 mm) –<br>12" (305 mm)                                           | P34401: 24" (610 mm) P34402: 18" (457 mm)                  |                                                                                             |
| 2 Single-Post Accessories:                                | 3 Drywall Into Studs:                                                                                       | Between Studs Or Into Tile:                                                                                                                                                               | 4 For All Accessories:                                                  |                                                            |                                                                                             |
| Position the wall plate and mark the holes. Verify plumb. | Drill 1/8" holes. Secure the wall plate(s).                                                                 | Drill 5/16" holes. Insert the anchors. Secure the wall plate(s).                                                                                                                          | Position the accessory onto the wall plate(s). Tighten the setscrew(s). |                                                            |                                                                                             |
|                                                           | 0                                                                                                           |                                                                                                                                                                                           |                                                                         |                                                            |                                                                                             |
|                                                           |                                                                                                             |                                                                                                                                                                                           |                                                                         |                                                            |                                                                                             |