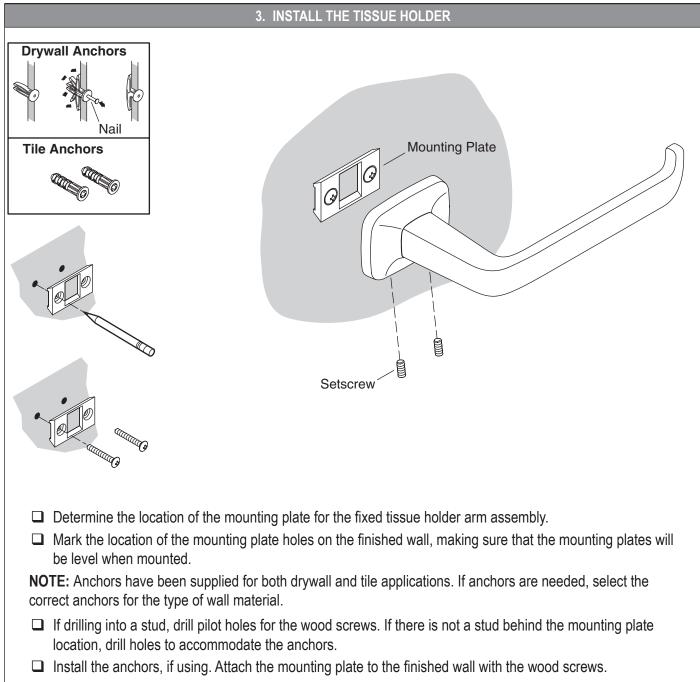

### **INSTALLATION INSTRUCTIONS**

**NOTE:** Anchors have been supplied for both drywall and tile applications. If anchors are needed, select the correct anchors for the wall material used.

- □ If drilling into a stud, drill pilot holes for the wood screws. If there is not a stud behind the mounting plate location, drill holes to accommodate the anchors.
- □ Install the anchors, if using. Attach the mounting plates to the finished wall with the wood screws.
- □ Use the setscrews to secure the towel bar assembly to the mounting plates.