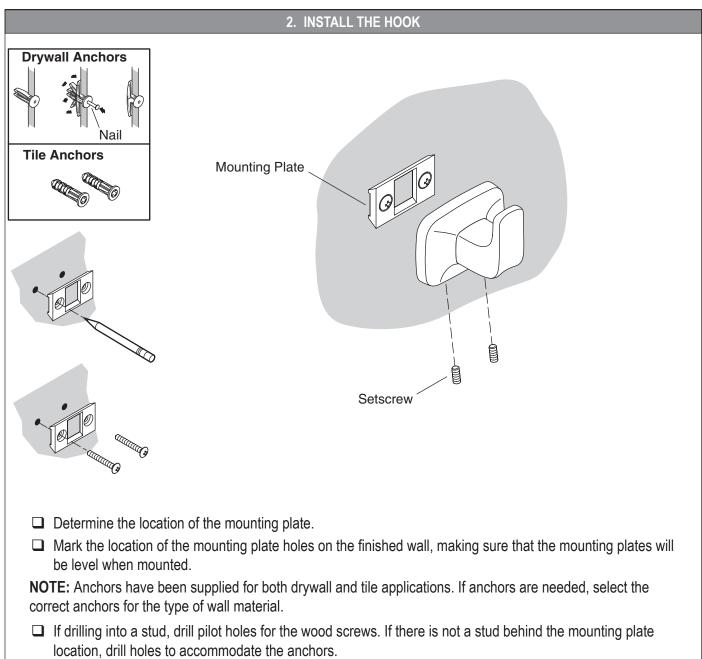

### **INSTALLATION INSTRUCTIONS**

- □ Install the anchors, if using. Attach the mounting plate to the finished wall with the wood screws.
- Secure the hook assembly to the mounting plate with the setscrews.