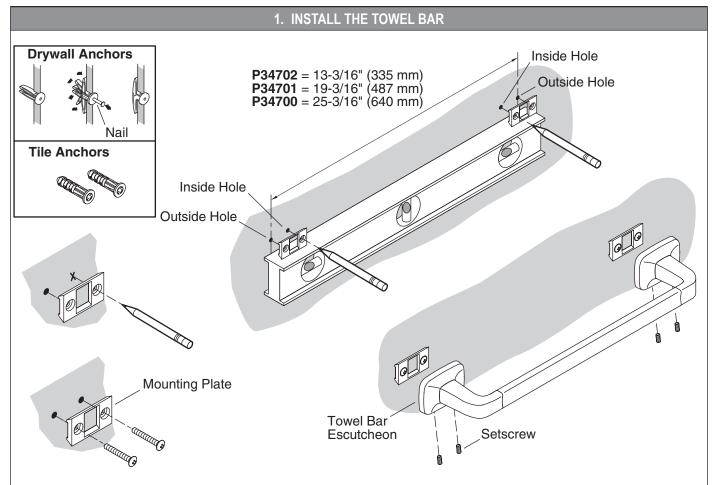

### **INSTALLATION INSTRUCTIONS**

- □ Measure and mark the outside hole locations for the mounting plates (to the outside edge of the towel bar escutcheon) based on the dimensions shown.
- □ Align the wall plates with the marked outside hole locations and mark the inside hole for each wall plate (to the inside edge of the towel bar escutcheon).
- A Make sure that the mounting plates will be level when mounted.

**NOTE:** Anchors have been supplied for both drywall and tile applications. If anchors are needed, select the correct anchors for the wall material used.

- □ If drilling into a stud, drill pilot holes for the wood screws. If there is not a stud behind the mounting plate location, drill holes to accommodate the anchors.
- □ Install the anchors, if using. Attach the mounting plates to the finished wall with the wood screws.
- □ Use the setscrews to secure the towel bar assembly to the mounting plates.