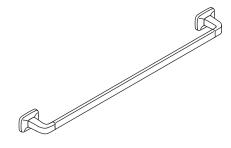

### **INSTALLATION INSTRUCTIONS**

- □ Measure and mark the outside hole locations for the mounting plates (to the outside edge of the towel bar escutcheon) based on the dimensions shown.
- □ Align the wall plates with the marked outside hole locations and mark the inside hole for each wall plate (to the inside edge of the towel bar escutcheon).
- A Make sure that the mounting plates will be level when mounted.

**NOTE:** Anchors have been supplied for both drywall and tile applications. If anchors are needed, select the correct anchors for the wall material used.

- □ If drilling into a stud, drill pilot holes for the wood screws. If there is not a stud behind the mounting plate location, drill holes to accommodate the anchors.
- □ Install the anchors, if using. Attach the mounting plates to the finished wall with the wood screws.
- □ Use the setscrews to secure the towel bar assembly to the mounting plates.