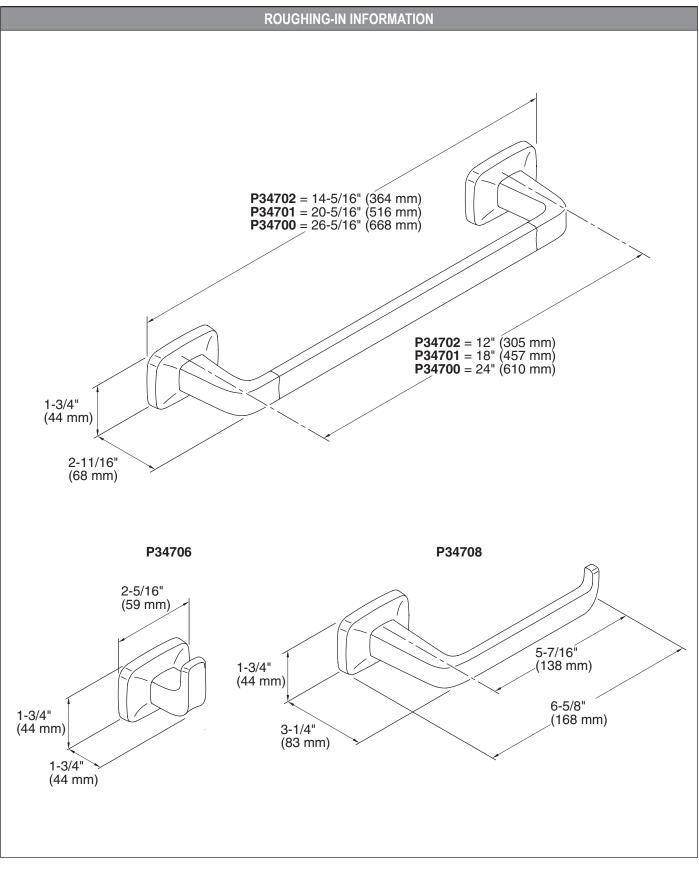

**INSTALLATION INSTRUCTIONS**





P34700

P34701





P34702

P34706

P34708

### **INSTALLATION INSTRUCTIONS**

#### THANK YOU FOR CHOOSING KALLISTA

We appreciate your commitment to Kallista quality products. Please take a moment to review this manual before you install your Kallista product. If you encounter any installation or performance problems, please do not hesitate to contact us at the phone number listed at the bottom of the page.



- □ Observe all local building codes.
- Prior to installation, unpack the new product and inspect it for damage. Return the product to its protective carton until you are ready to install it.

**TOOLS AND MATERIALS** 



Safety Glasses



Drill



Tape Measure

Pencil

Phillips Screwdriver



Level



Hex Wrench

### **INSTALLATION INSTRUCTIONS**



### **INSTALLATION INSTRUCTIONS**



- □ Measure and mark the outside hole locations for the mounting plates (to the outside edge of the towel bar escutcheon) based on the dimensions shown.
- □ Align the wall plates with the marked outside hole locations and mark the inside hole for each wall plate (to the inside edge of the towel bar escutcheon).
- A Make sure that the mounting plates will be level when mounted.

**NOTE:** Anchors have been supplied for both drywall and tile applications. If anchors are needed, select the correct anchors for the wall material used.

- □ If drilling into a stud, drill pilot holes for the wood screws. If there is not a stud behind the mounting plate location, drill holes to accommodate the anchors.
- □ Install the anchors, if using. Attach the mounting pl