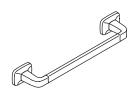

### **INSTALLATION INSTRUCTIONS**

- □ Measure and mark the outside hole locations for the mounting plates (to the outside edge of the towel bar escutcheon) based on the dimensions shown.
- □ Align the wall plates with the marked outside hole locations and mark the inside hole for each wall plate (to the inside edge of the towel bar escutcheon).
- A Make sure that the mounting plates will be level when mounted.

**NOTE:** Anchors have been supplied for both drywall and tile applications. If anchors are needed, select the correct anchors for the wall material used.

- □ If drilling into a stud, drill pilot holes for the wood screws. If there is not a stud behind the mounting plate location, drill holes to accommodate the anchors.
- □ Install the anchors, if using. Attach the mounting plates to the finished wall with the wood screws.
- □ Use the setscrews to secure the towel bar assembly to the mounting plates.