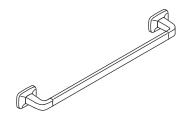

### **INSTALLATION INSTRUCTIONS**

- □ Measure and mark the outside hole locations for the mounting plates (to the outside edge of the towel bar escutcheon) based on the dimensions shown.
- □ Align the wall plates with the marked outside hole locations and mark the inside hole for each wall plate (to the inside edge of the towel bar escutcheon).
- A Make sure that the mounting plates will be level when mounted.

**NOTE:** Anchors have been supplied for both drywall and tile applications. If anchors are needed, select the correct anchors for the wall material used.

- □ If drilling into a stud, drill pilot holes for the wood screws. If there is not a stud behind the mounting plate location, drill holes to accommodate the anchors.
- □ Install the anchors, if using. Attach the mounting plates to the finished wall with the wood screws.
- □ Use the setscrews to secure the towel bar assembly to the mounting plates.