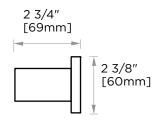

## **TOWEL BAR 24"** 440240

**PRODUCT NAME:** TOWEL BAR 24"

**PRODUCT CODE:** 440240

MATERIAL: All-brass construction

**KEY FEATURES:** Transitional design.

Rectangular bold solid style.

Polished Chrome (99)