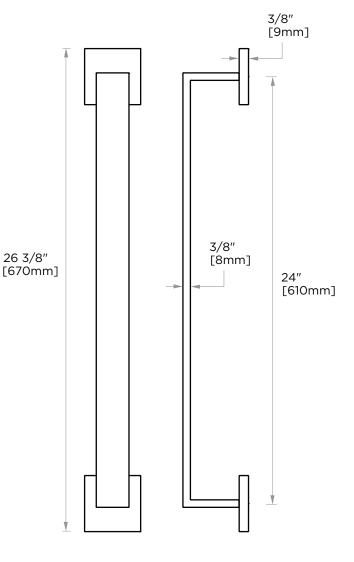

## **TOWEL BAR 24"** 440240

**PRODUCT NAME:** TOWEL BAR 24"

**PRODUCT CODE:** 440240

MATERIAL: All-brass construction

**KEY FEATURES:** Transitional design.

Rectangular bold solid style.

Polished Chrome (99)