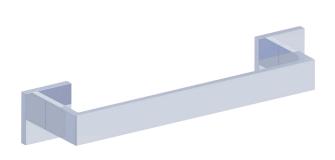

## **TOWEL BAR 24"** 440240

**PRODUCT NAME:** TOWEL BAR 24"

**PRODUCT CODE:** 440240

MATERIAL: All-brass construction

**KEY FEATURES:** Transitional design.

Rectangular bold solid style.

Polished Chrome (99)