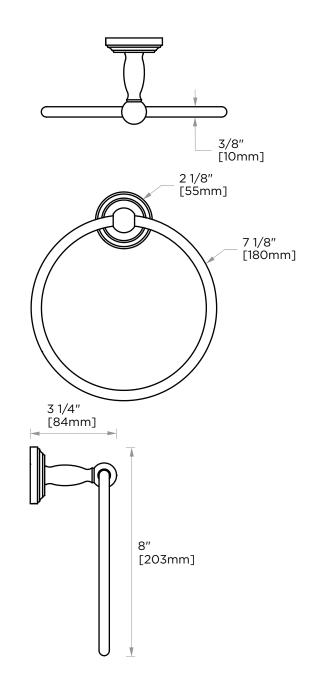

## FLORENCE COLLECTION TOWEL RING

322460

NOTE: Dimensions and specifications are subject to change without notice.