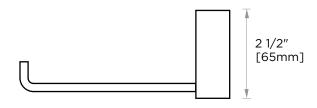

## LISBON COLLECTION TISSUE HOLDER

277151L

NOTE: Dimensions and specifications are subject to change without notice.