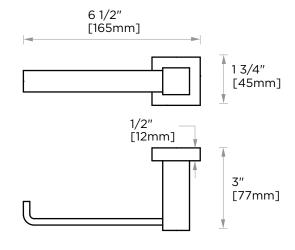

## LISBON COLLECTION TISSUE HOLDER

277151L

NOTE: Dimensions and specifications are subject to change without notice.