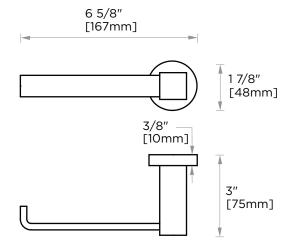

## LISBON COLLECTION

Large Square Rosette 277SQLG 45X12mm

Small Round Rosette 137RDSM 40X4mm

Large Round Rosette 137RDLG 48X10mm

NOTE: Dimensions and specifications are subject to change without notice.