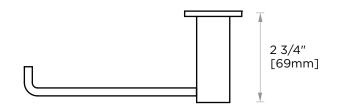

## LISBON COLLECTION TISSUE HOLDER

277151L

NOTE: Dimensions and specifications are subject to change without notice.