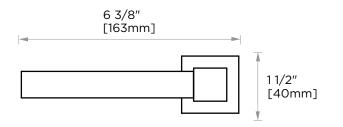

## LISBON COLLECTION TISSUE HOLDER

277151L

NOTE: Dimensions and specifications are subject to change without notice.