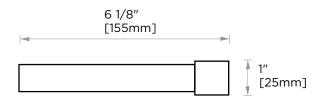

## LISBON COLLECTION TISSUE HOLDER

277151L

NOTE: Dimensions and specifications are subject to change without notice.