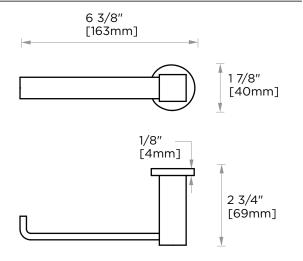

## LISBON COLLECTION TISSUE HOLDER

277151L

NOTE: Dimensions and specifications are subject to change without notice.