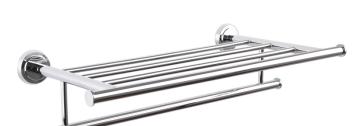

## **TOWEL BASKET**

167442

PRODUCT NAME: TOWEL BASKET

**PRODUCT CODE:** 167442

MATERIAL: All-brass construction

**KEY FEATURES:** Contemporary design.

Geometric with bold circular backdrop.

**STOCKED** • Polished Chrome (99) **FINISHES:** • Brushed Nickel (81)