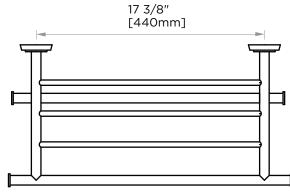

## **TOWEL BASKET**

167442

PRODUCT NAME: TOWEL BASKET

**PRODUCT CODE:** 167442

MATERIAL: All-brass construction

**KEY FEATURES:** Contemporary design.

Geometric with bold circular backdrop.

**STOCKED** • Polished Chrome (99) **FINISHES:** • Brushed Nickel (81)

Polished Nickel (68)

Ø2 3/8" [18mm] 5 1/4" [133mm] 21" [536mm]

SPECIAL FINISHES

26 options available. Please see our website for

**AVAILABLE:** full list samples