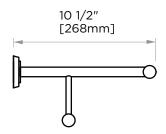

Polished Nickel (68)

Ø2 3/8" [18mm] 5 1/4" [133mm] 21" [536mm]

SPECIAL FINISHES

26 options available. Please see our website for

**AVAILABLE:** full list samples