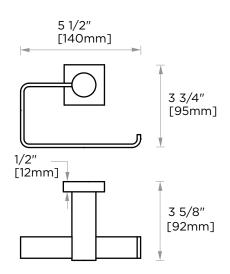

## PORTO COLLECTION TISSUE HOLDER

137152

NOTE: Dimensions and specifications are subject to change without notice.