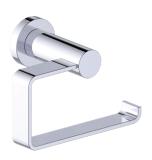

Includes Rosette: 40X4mm

Without Rosette

With Rosette

**PRODUCT NAME: TISSUE HODLER** 

**PRODUCT CODE:** 137152

MATERIAL: All-brass construction

**KEY FEATURES:** Contemporary design.

Round and linear geometries.

Sleek modern aesthetic.

**STOCKED** Polished Chrome (99) Brushed Nickel (81)

Polished Nickel (68)

Matte Black (48)

**SPECIAL** 26 options available. Please see our website for

**AVAILABLE:** full list samples