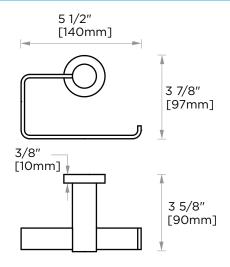

## PORTO COLLECTION TISSUE HOLDER

137152

NOTE: Dimensions and specifications are subject to change without notice.