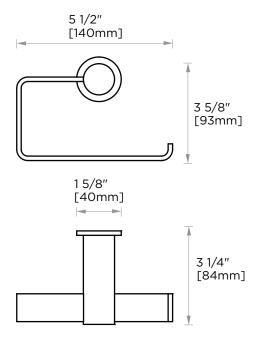

## **PORTO COLLECTION**

Large Round Rosette 137RDLG 48X10mm

Small Square Rosette 277SQSM 40X4mm

Large Square Rosette 277SOLG 45X12mm

NOTE: Dimensions and specifications are subject to change without notice.

Includes Rosette: 40X4mm

Without Rosette

With Rosette

**PRODUCT NAME: TISSUE HODLER** 

**PRODUCT CODE:** 137152

MATERIAL: All-brass construction

**KEY FEATURES:** Contemporary design.

Round and linear geometries.