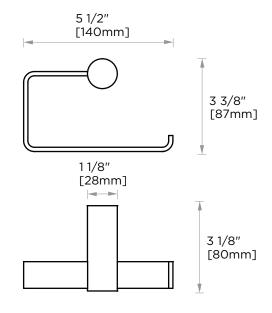

## PORTO COLLECTION TISSUE HOLDER

137152

NOTE: Dimensions and specifications are subject to change without notice.

Includes Rosette: 40X4mm

Without Rosette

With Rosette

**PRODUCT NAME: TISSUE HODLER** 

**PRODUCT CODE:** 137152

MATERIAL: All-brass construction

**KEY FEATURES:** Contemporary design.

Round and linear geometries.