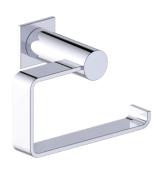

Includes Rosette: 40X4mm

Without Rosette

With Rosette

**PRODUCT NAME: TISSUE HODLER** 

**PRODUCT CODE:** 137152

MATERIAL: All-brass construction

**KEY FEATURES:** Contemporary design.

Round and linear geometries.

Sleek modern aesthetic.

**STOCKED** Polished Chrome (99) Brushed Nickel (81)

Polished Nickel (68)

Matte Black (48)

**SPECIAL** 26 options available. Please see our website for

**AVAILABLE:** full list samples