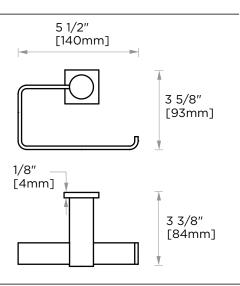

## **PORTO COLLECTION**

Large Round Rosette 137RDLG 48X10mm

Small Square Rosette 277SQSM 40X4mm

Large Square Rosette 277SOLG 45X12mm

NOTE: Dimensions and specifications are subject to change without notice.