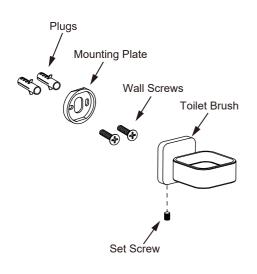

## MILAN COLLECTION

**SOAP DISH** 254650

Step 1

Loosen the set screw on the accessory and remove the backing plate. Position the accessory against the wall and mark outline with pencil.

Position the backing plate flat side down on the wall and mark holes with pencil.

Step 3

Predrill 3/16" holes on the wall to fit wall plugs. Insert wall plugs into the wall. Position backing plate flat side down over the plugs and install screws.

Slide the accessory onto the backing plate and tighten the set screw using Allen key provided.

Slide the accessory onto the backing plate and tighten the set screw using Allen key provided.