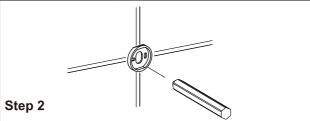

Step 3

Predrill 3/16" holes on the wall to fit wall plugs. Insert wall plugs into the wall. Position backing plate flat side down over the plugs and install screws.

Slide the accessory onto the backing plate and tighten the set screw using Allen key provided.