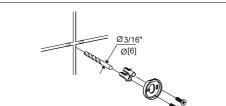

Step 3

Predrill 3/16" holes on the wall to fit wall plugs. Insert wall plugs into the wall. Position backing plate flat side down over the plugs and install screws.

Slide the accessory onto the backing plate and tighten the set screw using Allen key provided.