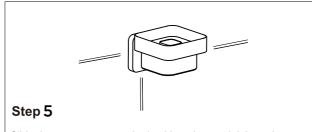

Slide the accessory onto the backing plate and tighten the set screw using Allen key provided.