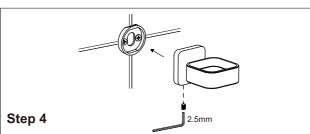

Step 3

Predrill 3/16" holes on the wall to fit wall plugs. Insert wall plugs into the wall. Position backing plate flat side down over the plugs and install screws.

Slide the accessory onto the backing plate and tighten the set screw using Allen key provided.

Slide the accessory onto the backing plate and tighten the set screw using Allen key provided.