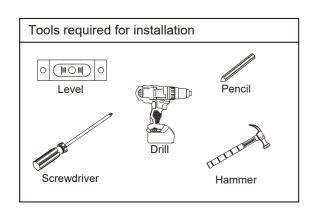

Step 3

Predrill 3/16" holes on the wall to fit wall plugs. Insert wall plugs into the wall. Position backing plate flat side down over the plugs and install screws.

Slide the accessory onto the backing plate and tighten the set screw using Allen key provided.