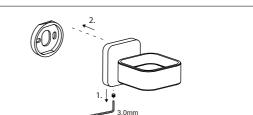

## MILAN COLLECTION

**SOAP DISH** 254650

Step 1

Loosen the set screw on the accessory and remove the backing plate. Position the accessory against the wall and mark outline with pencil.

Position the backing plate flat side down on the wall and mark holes with pencil.