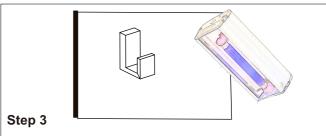

When the solid backing is in a pressed state, it's irradiated by a UV lamp with a certain intensity of light or sunlight. The irradiation principle is from the middle to the periphery, ensuring that the light can penetrate the bonding area and solidify the UV adhesive on the bonding surface.