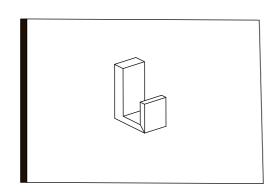

## **SINGLE ROBE HOOK** -SOLID BACK

Ensure that the glass is clean, dry, free of grease, and flat. (The grease, moisture, impurities, and flatness on the surface will directly affect the quality.)

Use an appropriate amount of UV shadowless adhesive to the surface of the glass to be adhered, then close it with the solid backing to expel possible bubbles.

When the solid backing is in a pressed state, it's irradiated by a UV lamp with a certain intensity of light or sunlight. The irradiation principle is from the middle to the periphery, ensuring that the light can penetrate the bonding area and solidify the UV adhesive on the bonding surface.