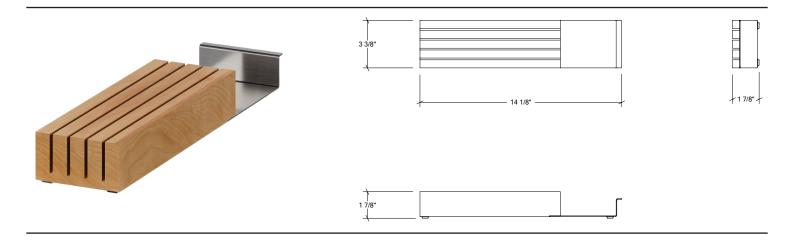

## Chef Knife block

#### **Specifications**

Material: Finish:

Packing dimensions:

Stainless steel / Maple Brushed / Maple 6 1/2" x 16" x 3"

#### **Features**

- HOME REFINEMENTS kitchen accessories blend perfectly with outdoor kitchen modules but are perfect for indoor use
- Holds 4 Chef knives
- Stainless steel handle with elegant brushed finish
- Maple Blade Protector Divider
- Made by hand in Canada