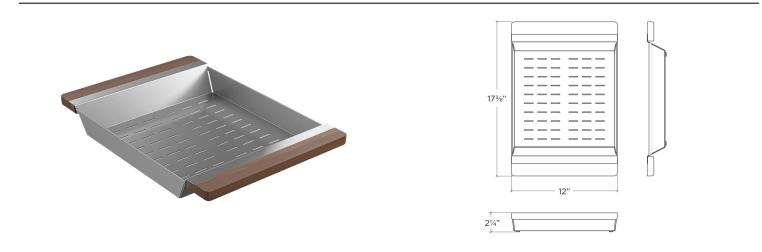

## Specifications

Model Collection Compatible bowl dimension (frontto-back) Overall dimensions 205040 Colander, SmartStation 16"

12" × 17 3/8" × 2 1/4"

## Features

- Profiled to sit perfectly on Fira sink accessory ledge, or be used on countertop
- Designed to match with other SmartStation walnut accessories
- Ideal to rinse and prepare food
- Made of 304 series stainless steel (18/10) with solid walnut handles
- Rubber feet for better stability and protection