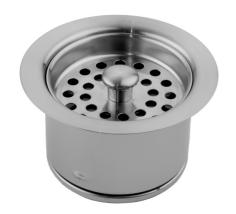

## Extra Deep Disposal Flange with Strainer

Model #: 2833-

## **FEATURES:**

- Easy installation
- Positive seal stopper
- Brass construction
- For continuous feed disposals only
- Fits fireclay farm sinks up to 2" thickFits concrete farm sinks up to 2" thick
- Fits porcelain farm sinks up to 2" thick
  Fits soapstone farm sinks up to 2" thick
- Fits Franke, Waste King Gourmet Custom Series (Three bolt design only) and Mountain Perfect Grind