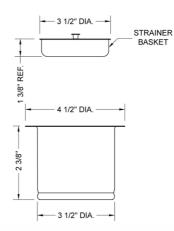

ome (PCH)   | Satin Chrome (SC)       | Bronze Umber (BU)     |
|-------------------------|-------------------------|-----------------------|
| Satin Nickel (SN)       | Pewter (PEW)            | Caramel Bronze (CB)   |
| Polished Nickel (PN)    | Antique Brass (AB)      | Antique Copper (ACU)  |
| Oil-Rubbed Bronze (ORB) | Polished Brass (PB)     | Polished Copper (PCU) |
| Vintage Bronze (VB)     | Satin Brass (SB)        | Rose Gold (RG)        |
| Matte Black (MBK)       | Satin Gold (SG)         | Polished Gold (PG)    |
| Black Nickel (BKN)      | Bombay Gold (BG)        | Jewelers Gold (JG)    |
| Europa Bronze (EB)      | White (WH)              | Sedona Beige (SDB)    |
| Tristan Brass (TB)      | Unlacquered Brass (ULB) | Satin Cooper (SCU)    |

## **SPECIFICATION DRAWING:**