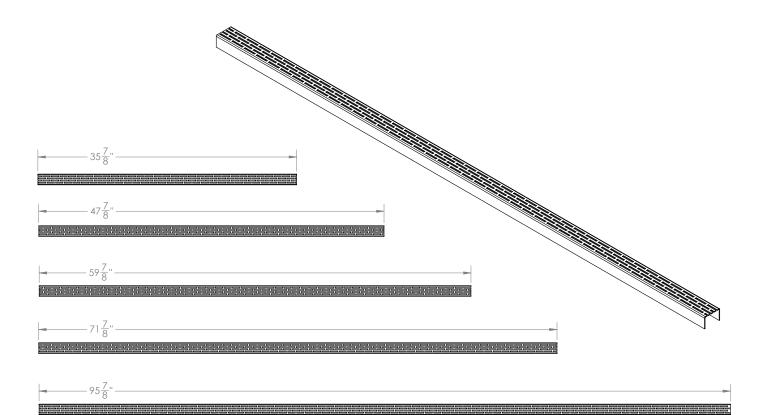

## KA 38:

- Offset slotted perforated grate for S-LT 38
- 16 gauge, 304L stainless steel
- Models (overall dimensions):
- KA 3836: 35 7/8" L x 1 1/2" W x 1" H
- KA 3848: 47 7/8" L x 1 1/2" W x 1" H
- KA 3860: 59 7/8" L x 1 1/2" W x 1" H
- KA 3872: 71 7/8" L x 1 1/2" W x 1" H
- KA 3896: 95 7/8" L x 1 1/2" W x 1" H