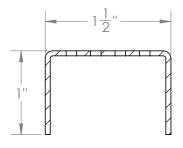

## KA 38:

- Offset slotted perforated grate for S-LT 38
- 16 gauge, 304L stainless steel
- Models (overall dimensions):
- KA 3836: 35 7/8" L x 1 1/2" W x 1" H
- KA 3848: 47 7/8" L x 1 1/2" W x 1" H
- KA 3860: 59 7/8" L x 1 1/2" W x 1" H
- KA 3872: 71 7/8" L x 1 1/2" W x 1" H
- KA 3896: 95 7/8" L x 1 1/2" W x 1" H