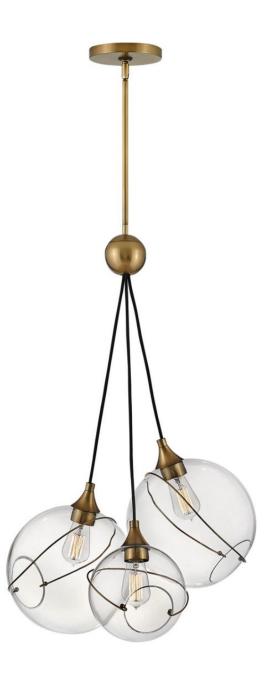

## **SKYE**

THREE LIGHT PENDANT

## 30304HBR

Mesmerizingly asymmetrical with a mid-century modern flair, Skye showcases a single or cluster of glass globes, each encircled with a slender ring. Each opening is off-center and the globes fall to different lengths, with Heritage Brass or Black details pulling the look together perfectly. Skye is part of the Lisa McDennon Collection.

FINISH: Heritage Brass

GLASS: Clear WIDTH: 18.3" HEIGHT: 36.5"

LIGHT SOURCE: Socket WATTAGE: 3-100w Med.

**HINKLEY** 33000 Pin Oak Parkway Avon Lake, OH 44012 **PHONE: (440) 653-5500** Toll Free: 1 (800) 446-5539 hinkley.com