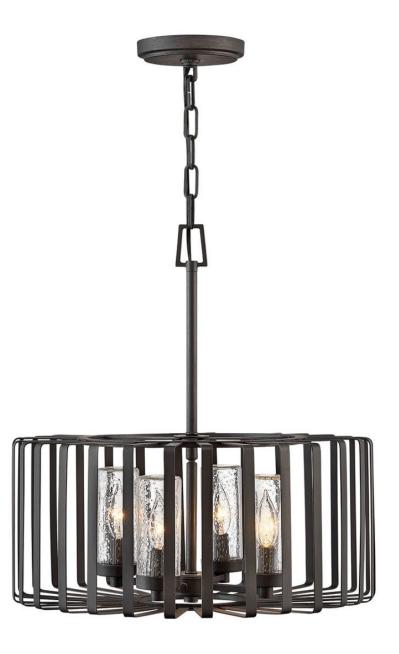

## 29504BGR-LV

Reid uses an iconic profile featuring an airy; open cage to capture the center of attention. A candelabra with clear seedy glass columns highlights the transitional style; making it a modern mix of classic and contemporary. Weather-resistant metal with a Brushed Graphite finish complements any space; inside or out.

FINISH: Brushed Graphite

GLASS: Clear Seedy

WIDTH: 20" HEIGHT: 21"

**LIGHT SOURCE**: LED Lamp

WATTAGE: 4-3.50w Cand. LED \*Included

HINKLEY 33000 Pin Oak Parkway Avon Lake, OH 44012 **PHONE: (440) 653-5500** Toll Free: 1 (800) 446-5539 hinkley.com