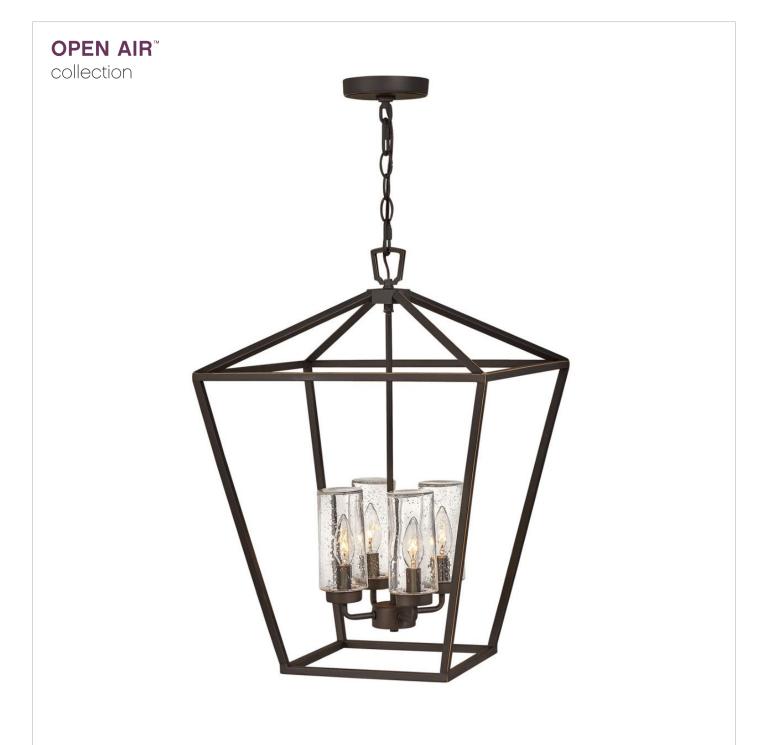

## 25670Z-LL

The clean and classic design of Alford Place from the Open Air Collection features a line of chandelier options. Each traditional oversized cage entraps a series of lamps enclosed by clear seedy glass. Available in Oil Rubbed Bronze and Museum Black finish, Alford Place provides excellent illumination from all sides.

## FINISH: Oil Rubbed Bronze GLASS: Clear Seedy WIDTH: 17" HEIGHT: 24.5" LIGHT SOURCE: LED Lamp WATTAGE: 4-5w Cand. LED \*Included

HINKLEY

HINKLEY 33000 Pin Oak Parkway Avon Lake, OH 44012 PHONE: (440) 653-5500 Toll Free: 1 (800) 446-5539 hinkley.com