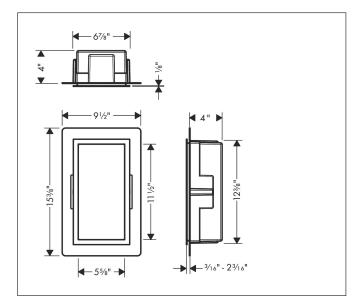

## Drawing

## **Features**

- · Consists of: wall niche with design frame, sealing set
- Body colour: matte black
- Installation depth: 100 mm
- Where to use: new construction, renovation
- Easy to clean surface
- Suitable for use in wet areas
- Wall type: solid wall construction, drywall construction
- Material sealing set: Polystyrene (PS)
- Material wall niche: Stainless Steel 304 (1.4301)
- With 2 mm thick design frame
- Dimensions wall niche: 300 x 150 x 100 mm (HxWxD)
- Required dimensions for sealing set: 313 x 175 x 100 mm (Hx-WxD)