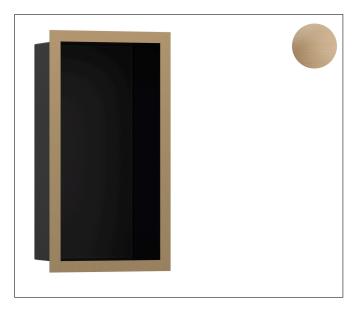

Brand hansgrohe **XtraStoris Individual** Wall niche Matt Black with design frame 12"x 6"x 4" Art. Name Art. Nr. 56095140 Surface brushed bronze Pos. 1

## **Product Picture**

## **Features**

- · Consists of: wall niche with design frame, sealing set
- Body colour: matte black
- Installation depth: 100 mm
- Where to use: new construction, renovation
- Easy to clean surface
- Suitable for use in wet areas
- Wall type: solid wall construction, drywall construction
- Material sealing set: Polystyrene (PS)
- Material wall niche: Stainless Steel 304 (1.4301)
- With 2 mm thick design frame
- Dimensions wall niche: 300 x 150 x 100 mm (HxWxD)
- Required dimensions for sealing set: 313 x 175 x 100 mm (Hx-WxD)