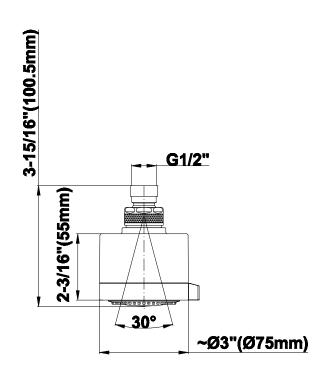

# Information

- 2 spray patterns: invigorating body massage and soft spray
- Showerhead flow rate ≤ 1.8 max gpm
- CALGreen

#### **Finishes**



Brushed Nickel



Polished Chrome



Polished Nickel



Steelnox® (Satin Nickel)





### **Product Features**

- 2 spray patterns: invigorating body massage and soft spray
- Showerhead flow rate ≤ 1.8 max gpm

## Available Finishes

- Polished Chrome G-8432-PC
- Polished Nickel G-8432-PN
- Brushed Nickel G-8432-BNi

### Code Compliance

CALGreen

#### Warranty

Limited lifetime warranty

For complete warranty information go to www.graff-designs.com/en-nam/warranty



<sup>\*</sup> Special order finish- call for availability