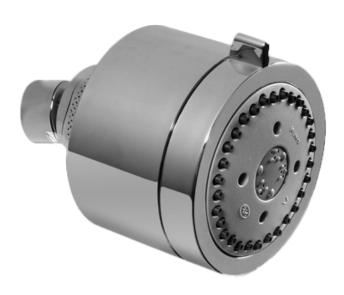

# Information

- 2 spray patterns: invigorating body massage and soft spray
- Showerhead flow rate ≤ 1.8 max gpm
- CALGreen

### **Product Features**

- 2 spray patterns: invigorating body massage and soft spray
- Showerhead flow rate ≤ 1.8 max gpm