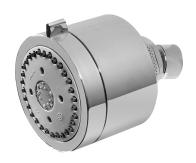

# Information

- 2 spray patterns: invigorating body massage and soft spray
- Showerhead flow rate ≤ 1.8 max gpm
- CALGreen

### **Product Features**

- 2 spray patterns: invigorating body massage and soft spray
- Showerhead flow rate ≤ 1.8 max gpm