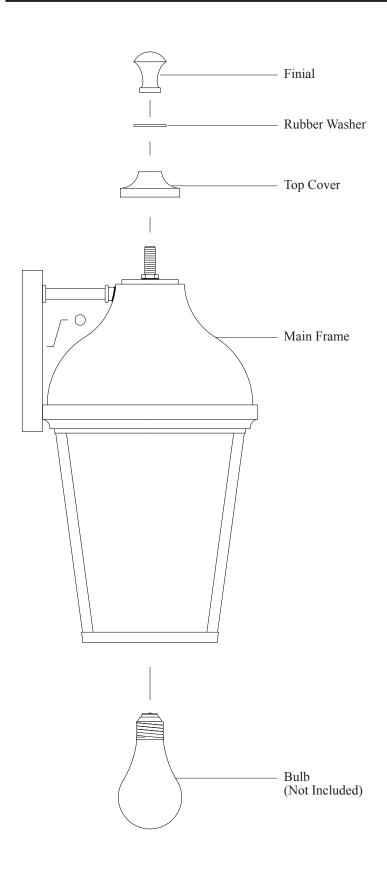

## Carefully unpack and dentify all parts before beginning assembly. Bulb is not included.

- 1. Slide top cover thru center pipe till checks onto main frame. Lock them into position with rubber washer and finial.
- **2.** Install light bulb (Not Included). See relamping label located at socket area for type and maximum allowed wattage.
- 3. Follow enclosed "Standard Outdoor Mounting plate installation Instructions" for electrical and fixture installation onto wall outlet box.