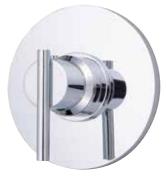

# Parma<sup>®</sup> Single Handle 3/4" Thermostatic Valve Trim Kit

D562058T

#### Features/Benefits

- Requires Single Handle 3/4" Thermostatic Valve, D155000BT, Sold Separately
- Controls Temperature for Thermostatic Shower Systems
- Includes Escutcheon and Control Handle Assembly
- Requires Separate Shut Off/ Volume Control Valve and Trim, Sold Separately
- Deep Wall Extension Kit, D155001BT, Sold Separately

### Chrome

Please see danze.com or current price list for available finishes. Finish is defined by additional suffix.

Ø 7 3/8" (Ø 187mm)

Submittal Information: Name:

Location:

Contractor: Contact #:

WARRANTY: Danze products are covered by a manufacturer's lifetime limited warranty for manufacturing defects. Danze, Inc., 2500 Internationale Parkway, Woodridge, IL 60517, USA www.danze.com