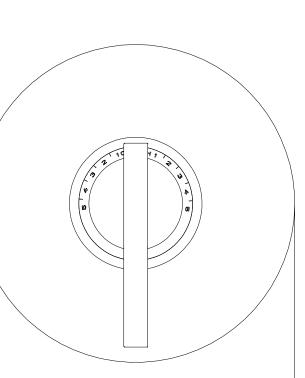

# Parma<sup>®</sup> Single Handle 3/4" Thermostatic Valve Trim Kit

D562058T

#### Features/Benefits

- Requires Single Handle 3/4" Thermostatic Valve, D155000BT, Sold Separately
- Controls Temperature for Thermostatic Shower Systems
- Includes Escutcheon and Control Handle Assembly
- Requires Separate Shut Off/ Volume Control Valve and Trim, Sold Separately
- Deep Wall Extension Kit, D155001BT, Sold Separately

### Chrome

Please see danze.com or current price list for available finishes. Finish is defined by additional suffix.

Ø 7 3/8" (Ø 187mm)

Submittal Information: Name:

Location:

Contractor: Contact #:

WARRANTY: Danze products are covered by a manufacturer's lifetime limited warranty for manufacturing defects. Danze, Inc., 2500 Internationale Parkway, Woodridge, IL 60517, USA www.danze.com