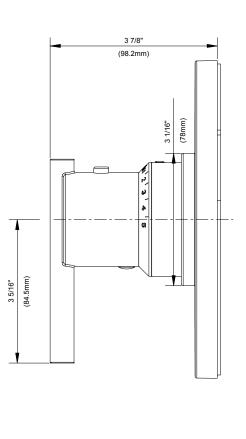

# Parma<sup>®</sup> Single Handle 3/4" Thermostatic Valve Trim Kit

D562058T

#### Features/Benefits

- Requires Single Handle 3/4" Thermostatic Valve, D155000BT, Sold Separately
- Controls Temperature for Thermostatic Shower Systems
- Includes Escutcheon and Control Handle Assembly
- Requires Separate Shut Off/ Volume Control Valve and Trim, Sold Separately
- Deep Wall Extension Kit, D155001BT, Sold Separately

### Chrome

Please see danze.com or current price list for available finishes. Finish is defined by additional suffix.

Ø 7 3/8" (Ø 187mm)

Submittal Information: Name:

Location:

Contractor: Contact #:

WARRANTY: Danze products are covered by a manufacturer's lifetime limited warranty for manufacturing defects. Danze, Inc., 2500 Internationale Parkway, Woodridge, IL 60517, USA www.danze.com