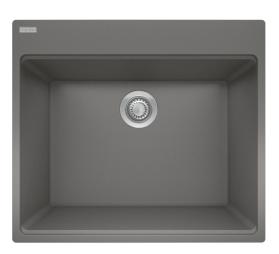

## Maris Laundry Sink- MAG61023L-SHG | 114.0637.873

| Technical Data                 |                    |
|--------------------------------|--------------------|
| Aspect                         |                    |
| Sink type                      | Sink               |
| Type of material               | Granite            |
| Number of bowls                | 1                  |
| Color                          | Stone grey         |
| Finish                         | None               |
| Product Dimensions             |                    |
| Exterior size: right to left   | 25                 |
| Exterior size: front to back   | 22                 |
| Large bowl size: right to left | 23.465             |
| Large bowl size: front to back | 17.035             |
| Large bowl: depth              | 12                 |
| Installation                   |                    |
| Minimum cabinet size           | 27''               |
| Product specifications         |                    |
| Installation type              | Topmount / drop in |
| Drain hole                     | 3 1/2"             |
| Position of drainer            | No drainer         |
| Product identification         |                    |
| Product brand                  | FRANKE             |
| Product family                 | Maris              |
| Collection                     | Maris              |
| Certified by                   | CUPC               |
| Features                       |                    |
| Drainers number                | No drainer         |
| Product reversibility          | No                 |
| Faucet ledge                   | Yes                |
| Strainer assembly included     | No                 |