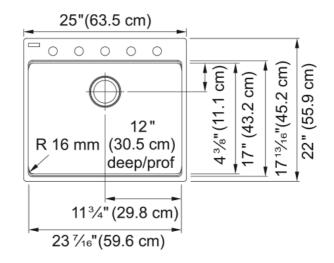

## Maris Laundry Sink- MAG61023L-SHG | 114.0637.873

| Technical Data                 |                    |
|--------------------------------|--------------------|
| Aspect                         |                    |
| Sink type                      | Sink               |
| Type of material               | Granite            |
| Number of bowls                | 1                  |
| Color                          | Stone grey         |
| Finish                         | None               |
| Product Dimensions             |                    |
| Exterior size: right to left   | 25                 |
| Exterior size: front to back   | 22                 |
| Large bowl size: right to left | 23.465             |
| Large bowl size: front to back | 17.035             |
| Large bowl: depth              | 12                 |
| Installation                   |                    |
| Minimum cabinet size           | 27''               |
| Product specifications         |                    |
| Installation type              | Topmount / drop in |
| Drain hole                     | 3 1/2"             |
| Position of drainer            | No drainer         |
| Product identification         |                    |
| Product brand                  | FRANKE             |
| Product family                 | Maris              |
| Collection                     | Maris              |
| Certified by                   | CUPC               |
| Features                       |                    |
| Drainers number                | No drainer         |
| Product reversibility          | No                 |
| Faucet ledge                   | Yes                |
| Strainer assembly included     | No                 |