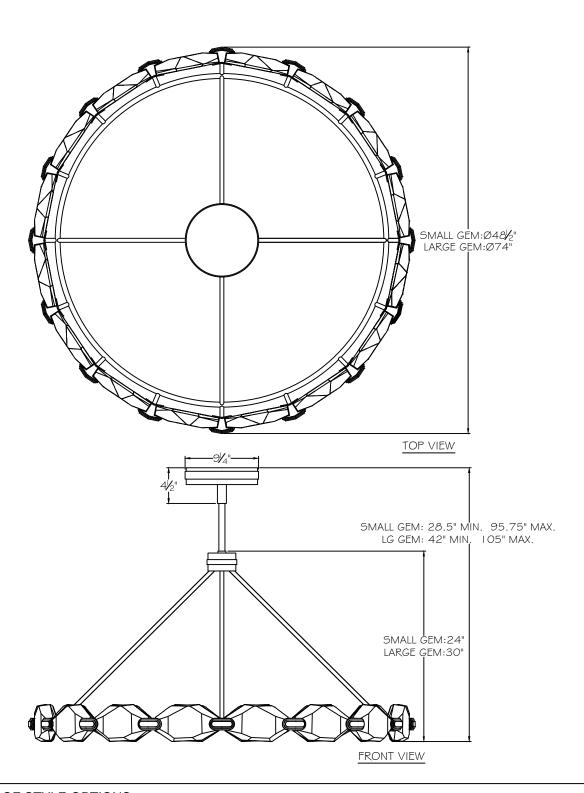

## **CUSTOMER REFERENCE DRAWING**



## THUMBNAIL IMAGES OF STYLE OPTIONS:

-1ST-SILVER -2ST-GOLD -3ST-BRONZE



-1ST-SILVER -2ST-GOLD

-3ST-BRONZE

LARGE GEM



SMALL GEM

This drawing, specifications and the product depicted are the exclusive property of FINE ART LAMPS<sup>®</sup>. In compliance FINE with US copyright and patent requirements, notice is hereby given that this document and the product depicted shall ART not be copied, altered or used in any manner without the expressed written consent of FINE ART LAMPS®. www.fineartlamps.com  $LAMPS^{^{\!\circ}}$ Tel:(305) 821-3850 Fax:(305) 821-1564

STYLE NUMBER:

873140

DATE:

5/26/2015

- EST. 1940 ·