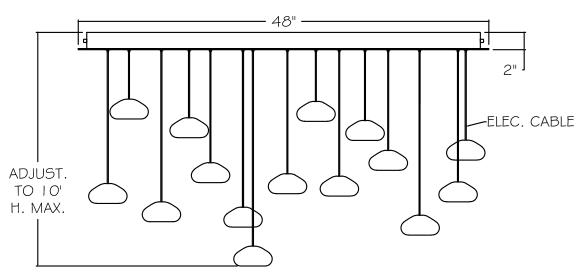

## CUSTOMER REFERENCE DRAWING



### FRONT VIEW



# BOTTOM VIEW

### SILVER

- I I Clear glass-Evening Cloud
- 13 Clear glass-quartz combination
- 14 Natural glass-quartz combination
- -102 Random Cluster
- -103 Sm Hailstones
- -104 Lg Hailstones
- -105 Sm + Lg Hailstones
- -106 Nebula
- -107 Clearwater
- -108 Glacial Fragments

#### **GOLD**

- -21 Clear glass-Evening Cloud
- -23 Clear glass-quartz combination
- -24 Natural glass-quartz combination
- -202 Random cluster
- -203 Sm Hallstones
- -204 Lq Hailstones
- -205 Sm + Lg Hallstones
- -206 Nebula
- -207 Clearwater
- -208 Glacial Fragments

### THUMBNAIL IMAGES OF STYLE OPTIONS:





This drawing, specifications and the product depicted are the exclusive property of Fine Art Handcrafted Lighting<sup>®</sup>. In compliance with US copyright and patent requirements,