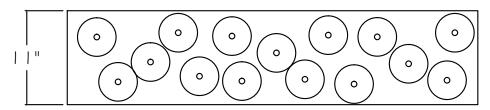

## CUSTOMER REFERENCE DRAWING



### FRONT VIEW



# BOTTOM VIEW

### SILVER

- I I Clear glass-Evening Cloud
- 13 Clear glass-quartz combination
- 14 Natural glass-quartz combination
- -102 Random Cluster
- -103 Sm Hailstones
- -104 Lg Hailstones
- -105 Sm + Lg Hailstones
- -106 Nebula
- -107 Clearwater
- -108 Glacial Fragments

#### **GOLD**

- -21 Clear glass-Evening Cloud
- -23 Clear glass-quartz combination
- -24 Natural glass-quartz combination
- -202 Random cluster
- -203 Sm Hallstones
- -204 Lq Hailstones
- -205 Sm + Lg Hallstones
- -206 Nebula
- -207 Clearwater
- -208 Glacial Fragments

### THUMBNAIL IMAGES OF STYLE OPTIONS:





This drawing, specifications and the product depicted are the exclusive property of Fine Art Handcrafted Lighting<sup>®</sup>. In compliance with US copyright and patent requirements, notice is hereby g