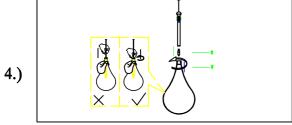

Step.2: Wire fixture to wires in outlet box. Green wire is for Ground.

**Step.3:** Tighten screws on the sides of the canopy (C) to secure the fixture.

Step.4: Install G9 bulb (E) provided. Gently turn glass (F) onto socket (D) to secure.