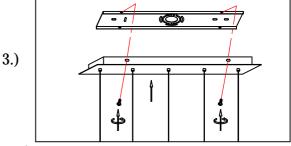

Locate all hardware & components before discarding packaging

1.)

Step.1: Remove mounting bracket (A) and install to electrical box. Mark where anchors meet ceiling, remove mounting bracket from ceiling, and then drill holes using 3/16" drill bit where marked (B). Install mounting bracket and attach anchors to secure bracket at ends.