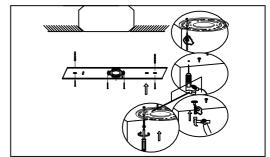

Locate all hardware & components before discarding packaging

1.)

Step.1: Remove mounting bracket (A) and install to electrical box. Mark where anchors meet ceiling, remove mounting bracket from ceiling, and then drill holes using 3/16" drill bit where marked (B). Install mounting bracket and attach anchors to secure bracket at ends.