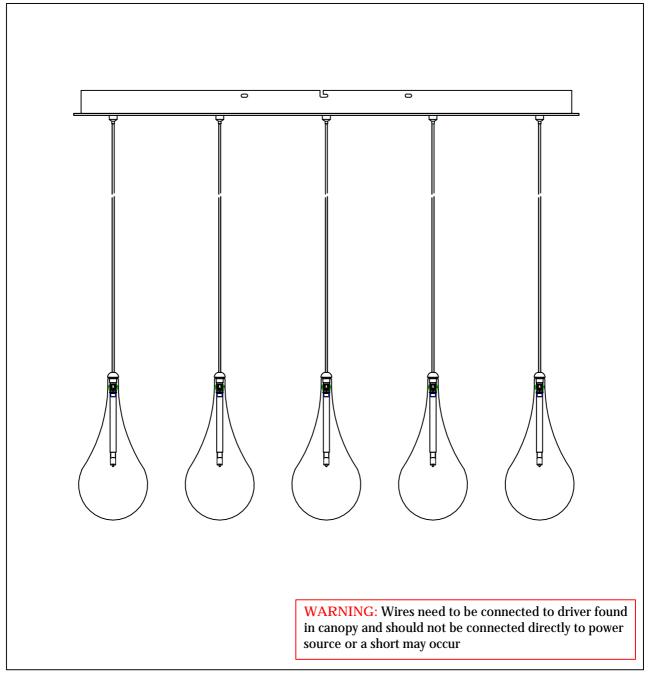

PRODUCT NAME: LARMES ITEM NUMBER: E23125-18

Please consult your electrician for hanging fixture and wiring.

Bulbs (Included): 5 x 1.5W G4 LED

IMPORTANT: Turn off the power at the main fuse or circuit breaker box before starting installation

Step.2: Wire fixture to wires in outlet box. Green wire is for Ground.

**Step.3:** Tighten screws on the sides of the canopy (C) to secure the fixture.

Step.4: Install G9 bulb (E) provided. Gently turn glass (F) onto socket (D) to secure.