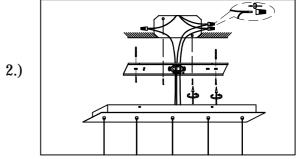

Locate all hardware & components before discarding packaging

1.)

Step.1: Remove mounting bracket (A) and install to electrical box. Mark where anchors meet ceiling, remove mounting bracket from ceiling, and then drill holes using 3/16" drill bit where marked (B). Install mounting bracket and attach anchors to secure bracket at ends.

Step.2: Wire fixture to wires in outlet box. Green wire is for Ground.

**Step.3:** Tighten screws on the sides of the canopy (C) to secure the fixture.

Step.4: Install G9 bulb (E) provided. Gently turn glass (F) onto socket (D) to secure.