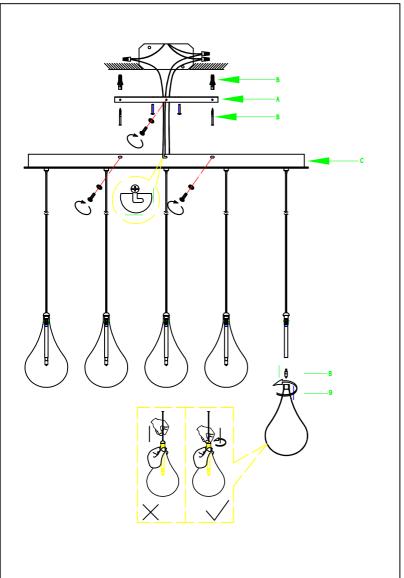

Locate all hardware & components before discarding packaging

1.)

Step.1: Remove mounting bracket (A) and install to electrical box. Mark where anchors meet ceiling, remove mounting bracket from ceiling, and then drill holes using 3/16" drill bit where marked (B). Install mounting bracket and attach anchors to secure bracket at ends.

Step.2: Wire fixture to wires in outlet box. Green wire is for Ground.

**Step.3:** Tighten screws on the sides of the canopy (C) to secure the fixture.

Step.4: Install G9 bulb (E) provided. Gently turn glass (F) onto socket (D) to secure.