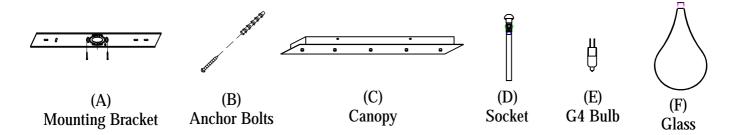

Locate all hardware & components before discarding packaging

1.)

Step.1: Remove mounting bracket (A) and install to electrical box. Mark where anchors meet ceiling, remove mounting bracket from ceiling, and then drill holes using 3/16" drill bit where marked (B). Install mounting bracket and attach anchors to secure bracket at ends.

Step.2: Wire fixture to wires in outlet box. Green wire is for Ground.

**Step.3:** Tighten screws on the sides of the canopy (C) to secure the fixture.

Step.4: Install G9 bulb (E) provided. Gently turn glass (F) onto socket (D) to secure.