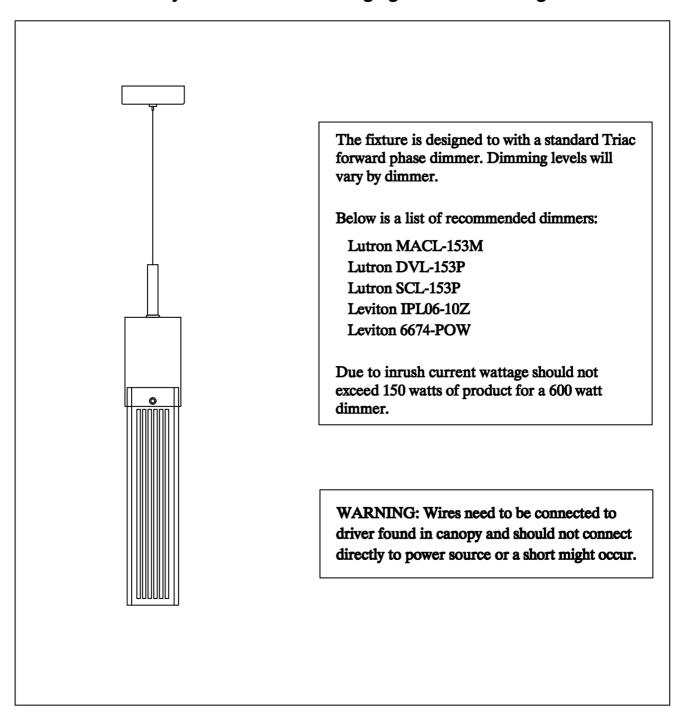

## Contemporary Lighting

PRODUCT NAME: Fizz Single Light Pendant

**ITEM NUMBER: E22761-89** 