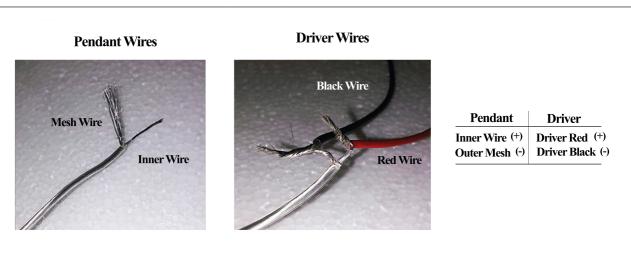

Clean with soft cloth and a mild detergent.

Do not use abrasive cleaner.

Locate all hardware & componentes before discarding packaging

If wires are cut in the process of adjusting the height, please note the pendants consist of an Step 4. outer mesh (ground) and inner (live) wire that must be seperated before rejoinging to driver