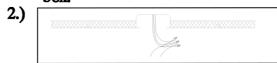

## Please consult your electrician for hanging fixture and wiring

Locate all hardware & components before discarding packaging

Step 1: Remove mounting bracket (A) from canopy (B) and install to electrical box.

Step 2: Wire fixture to wires in outlet box. Copper wire is for Ground.

Step 3: Adjust wire length to desired mounting height, and tighten strain relief screws to secure. Install canopy

Cleaning & Care:

Clean with soft cloth and a mild detergent.

Do not use abrasive cleaner.

Locate all hardware & componentes before discarding packaging

If wires are cut in the process of adjusting the height, please note the pendants consist of an Step 4. outer mesh (ground) and inner (live) wire that must be seperated before rejoinging to driver