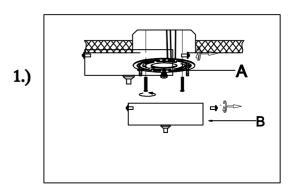

## Please consult your electrician for hanging fixture and wiring

Locate all hardware & components before discarding packaging

Step 1: Remove mounting bracket (A) from canopy (B) and install to electrical box.