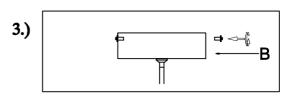

## Please consult your electrician for hanging fixture and wiring

Locate all hardware & components before discarding packaging

Step 1: Remove mounting bracket (A) from canopy (B) and install to electrical box.

Step 2: Wire fixture to wires in outlet box. Copper wire is for Ground.

Step 3: Adjust wire length to desired mounting height, and tighten strain relief screws to secure. Install canopy

Cleaning & Care: