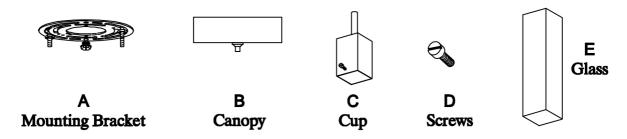

## Please consult your electrician for hanging fixture and wiring

Locate all hardware & components before discarding packaging

Step 1: Remove mounting bracket (A) from canopy (B) and install to electrical box.

Step 2: Wire fixture to wires in outlet box. Copper wire is for Ground.

Step 3: Adjust wire length to desired mounting height, and tighten strain relief screws to secure. Install canopy

Cleaning & Care:

Step 5. Insert glass (E) into cup (C) and secure using screws (D) provided