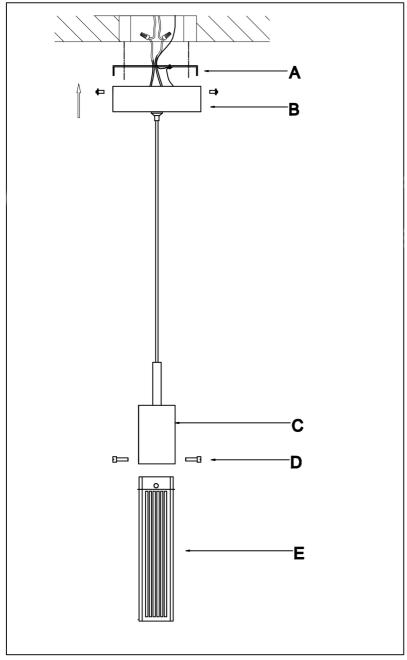

## Please consult your electrician for hanging fixture and wiring

Locate all hardware & components before discarding packaging

Step 1: Remove mounting bracket (A) from canopy (B) and install to electrical box.

Step 2: Wire fixture to wires in outlet box. Copper wire is for Ground.

Step 3: Adjust wire length to desired mounting height, and tighten strain relief screws to secure. Install canopy

Cleaning & Care:

Step 5. Insert glass (E) into cup (C) and secure using screws (D) provided