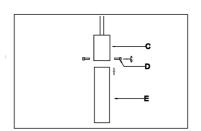

## Please consult your electrician for hanging fixture and wiring

Locate all hardware & components before discarding packaging

Step 1: Remove mounting bracket (A) from canopy (B) and install to electrical box.

Step 2: Wire fixture to wires in outlet box. Copper wire is for Ground.

Step 3: Adjust wire length to desired mounting height, and tighten strain relief screws to secure. Install canopy

Cleaning & Care:

Step 5. Insert glass (E) into cup (C) and secure using screws (D) provided