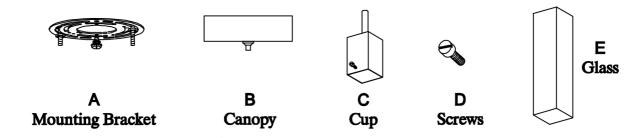

## Please consult your electrician for hanging fixture and wiring

Locate all hardware & components before discarding packaging

Step 1: Remove mounting bracket (A) from canopy (B) and install to electrical box.

Step 5. Insert glass (E) into cup (C) and secure using screws (D) provided