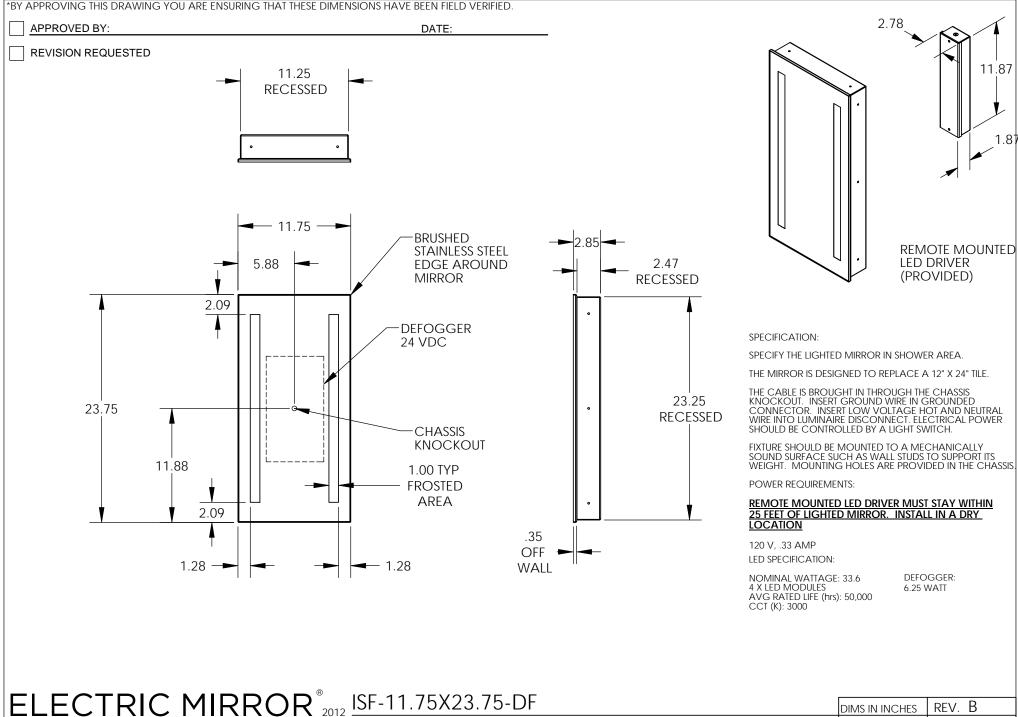

ELECTRIC MIRROR® 2011

ISF-11.75X23.75-DF

|  |   | —APPLY BEAD OF CLEAR                        |
|--|---|---------------------------------------------|
|  | 1 | SILICON AROUND MIRROR<br>AFTER INSTALLATION |

REMOTE MOUNTED

LED DRIVER ASSEMBLY-

DIMS IN INCHES REV. A
SCALE: 1:14 PG.1 OF 1

SALES AID - 2/21/12

PROPRIETARY AND CONFIDENTIAL:

THE INFORMATION CONTAINED IN THIS DRAWING IS THE SOLE PROPERTY OF ELECTRIC MIRROR L.L.C. ANY REPRODUCTION IN PART OR AS A WHOLE WITHOUT THE WRITTEN PERMISSION OF ELECTRIC MIRROR L.L.C. IS PROHIBITED. © 2012 ELECTRIC MIRROR

REV. B DIMS IN INCHES SCALE: 1:10 PG.1 OF 2 CONTACT US:

consultants@electricmirror.com T+1.425.776.4946