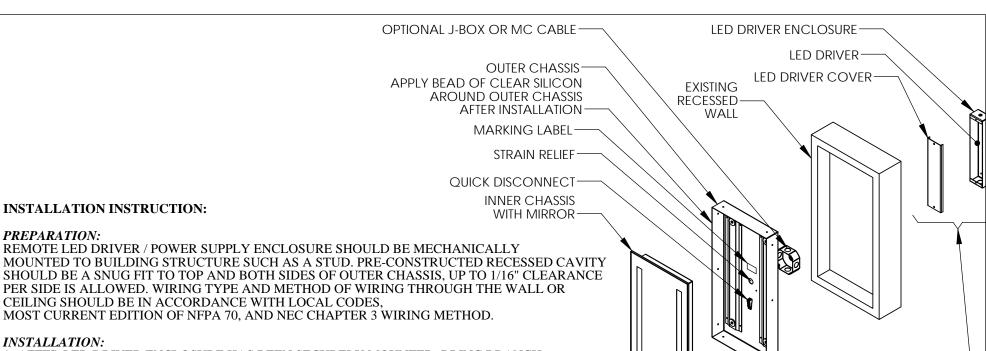

- 1- AFTER LED DRIVER ENCLOSURE HAS BEEN SECURELY MOUNTED, BRING BRANCH CIRCUIT SUPPLY POWER FROM A J-BOX TO REMOTE ENCLOSURE AND SPLICE WIRES INSIDE, CONNECT GROUND WIRE TO GROUND STUD ON ENCLOSURE. THEN CONNECT THE OUTPUT WIRES OF LED DRIVER / POWER SUPPLY, POSITIVE SHOULD BE CONNECTED TO RED AND NEGATIVE SHOULD BE CONNECTED TO BLUE OR BLACK, WHICH ARE CARRIED THROUGH WALL OR CEILING WITH THE ABOVE RECOMMENDED METHOD TO MIRROR OR RECESSED LOCATION.
- 2- BRING OUTER CHASSIS TO MOUNTING LOCATION AND PUT LED DRIVER / POWER SUPPLY WIRES THROUGH THE STRAIN RELIEF ON CHASSIS.
  INSERT THEM TO THE QUICK DISCONNECT (RED COLOR WIRE IS 12 VDC POSITIVE AND BLACK/BLUE IS 12 VDC NEGATIVE) LED LIGHTS AND DEFOGGER ARE ON THE SAME CIRCUIT. PLEASE NOTE THAT LED DRIVER / POWER SUPPLY IS REMOTE MOUNTED AND IT MUST BE WITH IN 25 FEET FROM THE UNIT.
- 3- INSTALL OUTER CHASSIS TO RECESSED WALL WITH #8 X 1" SCREWS, USING HOLES ON THE TOP AND BOTH SIDES. THEN APPLY BEAD OF CLEAR SILICON ALL AROUND TO SEAL CHASSIS TO WALL.
- 4- BRING INNER CHASSIS TO LOCATION AND SECURE QUICK DISCONNECT BY INSERTING TO ONE ANOTHER. TEST LED LIGHT, AND THEN INSERT INNER CHASSIS TO OUTER CHASSIS. MAKE SURE THE MAGNETS ARE ENGAGED AND THE CHASSIS IS SECURE IN PLACE. THEN APPLY BEAD OF CLEAR SILICON ALL AROUND MIRROR. ALLOW SILICON TO CURE COMPLETELY BEFORE USE. REFER TO INSTRUCTIONS ON SILICON TUBE.

ELECTRIC MIRROR® 2011

ISF-11.75X23.75-DF

|  |   | —APPLY BEAD OF CLEAR                        |
|--|---|---------------------------------------------|
|  | 1 | SILICON AROUND MIRROR<br>AFTER INSTALLATION |