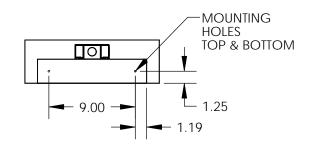

REMOTE MOUNTED

LED DRIVER ASSEMBLY-

DIMS IN INCHES REV. A
SCALE: 1:14 PG.1 OF 1

SALES AID - 2/21/12

PROPRIETARY AND CONFIDENTIAL:

THE INFORMATION CONTAINED IN THIS DRAWING IS THE SOLE PROPERTY OF ELECTRIC MIRROR L.L.C. ANY REPRODUCTION IN PART OR AS A WHOLE WITHOUT THE WRITTEN PERMISSION OF ELECTRIC MIRROR L.L.C. IS PROHIBITED. © 2012 ELECTRIC MIRROR

REV. B DIMS IN INCHES SCALE: 1:10 PG.1 OF 2 CONTACT US:

consultants@electricmirror.com T+1.425.776.4946