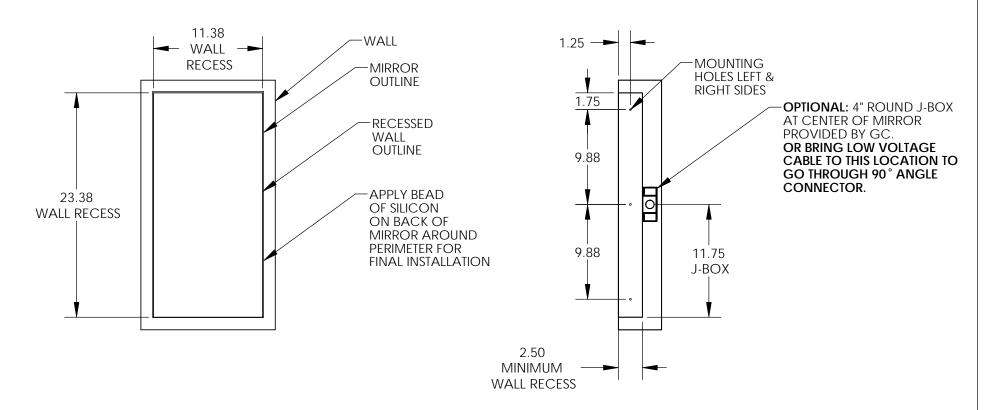

## **WALL MOUNTING DETAILS**

ELECTRIC MIRROR SIDER 15. ISF-11.75X23.75-DF

SALES AID - 2/21/12

PROPRIETARY AND CONFIDENTIAL:

THE INFORMATION CONTAINED IN THIS DRAWING IS THE SOLE PROPERTY OF ELECTRIC MIRROR L.L.C. ANY REPRODUCTION IN PART OR AS A WHOLE WITHOUT THE WRITTEN PERMISSION OF ELECTRIC MIRROR L.L.C. IS PROHIBITED. © 2012 ELECTRIC MIRROR

REV. B DIMS IN INCHES SCALE: 1:10 PG.2 OF 2

CONTACT US:

consultants@electricmirror.com T+1.425.776.4946