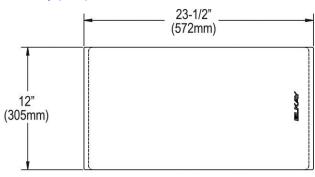

## PRODUCT SPECIFICATIONS

Elkay Dart Canyon Hardwood 12" x 22-1/2" x 1" Cutting Board. Overall dimensions are 20-3/4" x 12" x 7/8". Made of Solid Walnut (Hardwood).

Custom designed cutting boards are:

- Designed to securely lock into your sink or countertop opening providing confidence the board will not shift around during use.
- Manufactured from the finest hardwoods grown in a sustainable manner
- Properly sized according to your sink bowl, and built to provide years of daily use.

Cutting board is neither dishwasher nor microwave safe. Since most are designed to sit on the flange of the sink, they are not recommended for undermount sinks that have less than a 1/2" reveal.

| Material:   | Solid Walnut (Hardwood) |
|-------------|-------------------------|
| Dimensions: | 20-3/4" x 12" x 7/8"    |