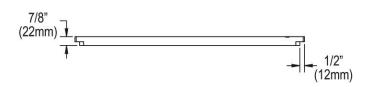

## PRODUCT SPECIFICATIONS

Elkay Dart Canyon Hardwood 12" x 22-1/2" x 1" Cutting Board. Overall dimensions are 20-3/4" x 12" x 7/8". Made of Solid Walnut (Hardwood).

Custom designed cutting boards are:

- Designed to securely lock into your sink or countertop opening providing confidence the board will not shift around during use.
- Manufactured from the finest hardwoods grown in a sustainable manner
- Properly sized according to your sink bowl, and built to provide years of daily use.

Cutting board is neither dishwasher nor microwave safe. Since most are designed to sit on the flange of the sink, they are not recommended for undermount sinks that have less than a 1/2" reveal.

| Material:   | Solid Walnut (Hardwood) |
|-------------|-------------------------|
| Dimensions: | 20-3/4" x 12" x 7/8"    |