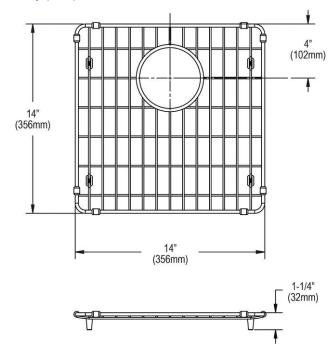

## PRODUCT SPECIFICATIONS

Elkay Stainless Steel 14" x 14" x 1-1/4" Bottom Grid. Overall dimensions are 14" x 14" x 14".

Made of Stainless Steel

| Material:          | Stainless Steel          |
|--------------------|--------------------------|
| Finish:            | Polished Stainless Steel |
| Dimensions:        | 14" x 14" x 14"          |
| Fits Bowl Size(s): | 16" x 16"                |