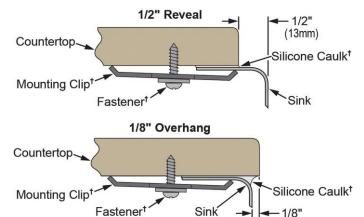

## **Installation Profile:**

†Not furnished

Designed to affix to the underside of any solid surface countertop.

(3mm)

NOTES:\_\_\_\_\_