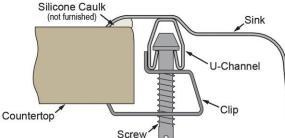

| 1                                        |
| Sink Dimensions:      | 28" x 22" x 4-1/2"                       |
| Bowl 1 Dimensions:    | 19" x 16" x 4-3/8"                       |
| Drain Size:           | 3-1/2" (89mm)                            |
| Drain Location:       | Rear Center                              |
| Minimum Cabinet Size: | 33"                                      |
| Mounting Hardware:    | Part # 64090012 included for countertops |
|                       | up to 3/4" (19mm) thick                  |
| Cutout Template #:    | <u>1000001277</u>                        |

Template is available for download at elkay.com

## **Cutout Dimensions for Top Mount Installation:**

27-3/8" x 21-3/8" (695mm x 543mm) with 1-1/2" (38mm) corner radius

## Installation Profile:



## **OPTIONAL ACCESSORIES**

| Hardware: | LK364, LK463 |
|-----------|--------------|
| Sinkmate: | LKSMHSL      |

QTY:





NOTES:\_\_\_\_\_ APPROVAL:\_\_

PART:

DATE:

PROJECT:

CONTACT:

In keeping with our policy of continuing product improvement, Elkay reserves the right to change product specifications without notice. Please visit elkay.com for the most current version of Elkay product specification sheets. This specification describes an Elkay product with design, quality, and functional benefits to the user. When making a comparison of other producers' offerings, be certain these features are not overlooked.

2222 Camden Court Oak Brook, IL 60523