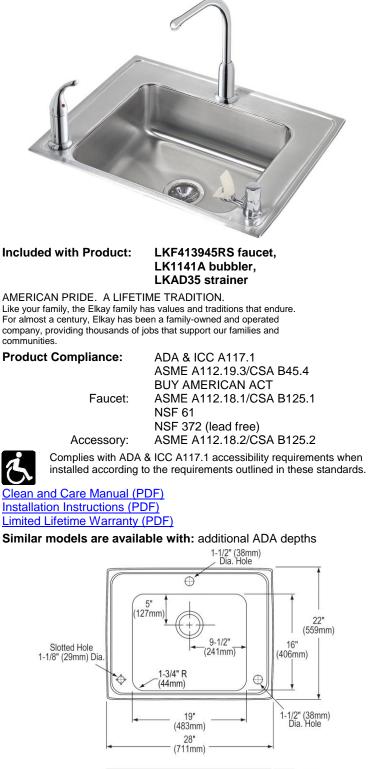

Elkay Lustertone Classic Stainless Steel 28" x 22" x 4-1/2" Single Bowl Drop-in Classroom ADA Sink Kit Model(s) DRKAD282245LC

## **PRODUCT SPECIFICATIONS**

Elkay Lustertone<sup>™</sup> Classic Stainless Steel 28" x 22" x 4-1/2", Single Bowl Drop-in Classroom ADA Sink Kit. Sink is manufactured from 18 gauge 304 Stainless Steel with a Lustrous Satin finish, Rear Center drain placement, and Bottom only pads.

| Installation Type:    | Drop-in                                  |
|-----------------------|------------------------------------------|
| Material:             | 304 Stainless Steel                      |
| Finish:               | Lustrous Satin                           |
| Gauge:                | 18                                       |
| Sound Deadening:      | Bottom only pads                         |
| Number of Bowls:      | 1                                        |
| Sink Dimensions:      | 28" x 22" x 4-1/2"                       |
| Bowl 1 Dimensions:    | 19" x 16" x 4-3/8"                       |
| Drain Size:           | 3-1/2" (89mm)                            |
| Drain Location:       | Rear Center                              |
| Minimum Cabinet Size: | 33"                                      |
| Mounting Hardware:    | Part # 64090012 included for countertops |
|                       | up to 3/4" (19mm) thick                  |
| Cutout Template #:    | <u>1000001277</u>                        |