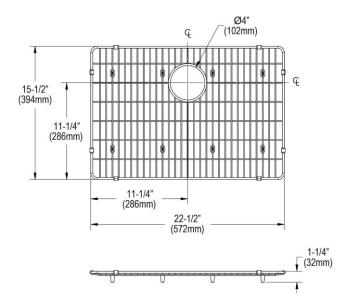

## PRODUCT SPECIFICATIONS

Elkay Crosstown Stainless Steel 22-1/2" x 15-1/2" x 1-1/4" Bottom Grid. Overall dimensions are 22-1/2" x 15-1/2" x 1-1/4".

Made of

| Finish:     | Polished Stainless Steel   |
|-------------|----------------------------|
| Dimensions: | 22-1/2" x 15-1/2" x 1-1/4" |