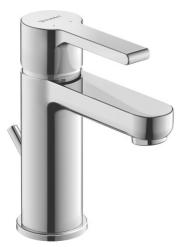

## B.2 Single handle lavatory faucet "S" & # B21010001U10

|< 5 7/8" Inch >|

| Single handle lavatory faucet "S"                                                                                                                                                                                                                                                                              | Dimension | Weight | Order number |
|----------------------------------------------------------------------------------------------------------------------------------------------------------------------------------------------------------------------------------------------------------------------------------------------------------------|-----------|--------|--------------|
| ceramic cartridge, projection 4", stainless steel flexible<br>connection hoses 3/8" OD compression, aerator adjustable,<br>normal spray, Chrome finish, max. temperature can be adjuste<br>during installation, recommended operating pressure 43.5 -<br>72.5 psi, with pop-up and drain assembly, 5 7/8" Inch | ed        |        |              |
| Colors                                                                                                                                                                                                                                                                                                         |           |        |              |
| 10 Chrome                                                                                                                                                                                                                                                                                                      |           |        |              |
| Variant                                                                                                                                                                                                                                                                                                        |           |        |              |
| 1.1 gal/min (4.2 l/min) flow rate 43.5 psi (3.0 bar), cCSAus listed*                                                                                                                                                                                                                                           |           |        | B21010001U10 |
|                                                                                                                                                                                                                                                                                                                |           |        |              |
|                                                                                                                                                                                                                                                                                                                |           |        |              |