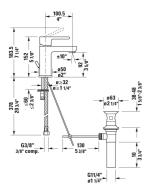

## B.2 Single handle lavatory faucet "S" & # B21010001U10

|< 5 7/8" Inch >|

| Single handle lavatory faucet "S"                                                                                                                                                                                                                                                                              | Dimension | Weight | Order number |
|----------------------------------------------------------------------------------------------------------------------------------------------------------------------------------------------------------------------------------------------------------------------------------------------------------------|-----------|--------|--------------|
| ceramic cartridge, projection 4", stainless steel flexible<br>connection hoses 3/8" OD compression, aerator adjustable,<br>normal spray, Chrome finish, max. temperature can be adjuste<br>during installation, recommended operating pressure 43.5 -<br>72.5 psi, with pop-up and drain assembly, 5 7/8" Inch | ed        |        |              |
| Colors                                                                                                                                                                                                                                                                                                         |           |        |              |
| 10 Chrome                                                                                                                                                                                                                                                                                                      |           |        |              |
| Variant                                                                                                                                                                                                                                                                                                        |           |        |              |
| 1.1 gal/min (4.2 l/min) flow rate 43.5 psi (3.0 bar), cCSAus listed*                                                                                                                                                                                                                                           |           |        | B21010001U10 |
|                                                                                                                                                                                                                                                                                                                |           |        |              |
|                                                                                                                                                                                                                                                                                                                |           |        |              |

All drawings contain the necessary measurements which are subject to standard tolerances. They are stated in inch & mm and are nonbinding. Exact measurements, in particular for customized installation scenarios, can only be taken from the finished ceramic piece.