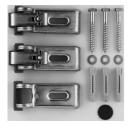

## Accessories Bathtub anchors # 790103

| Bathtub anchors                                                 | Dimension | Weight | Order number |
|-----------------------------------------------------------------|-----------|--------|--------------|
| for mounting and support of bathtubs and shower trays, 3 pieces |           |        |              |
|                                                                 |           |        |              |
| Colors                                                          |           |        |              |
|                                                                 |           |        |              |
|                                                                 |           |        |              |
| Variant                                                         |           |        |              |
|                                                                 |           |        |              |
|                                                                 |           |        |              |